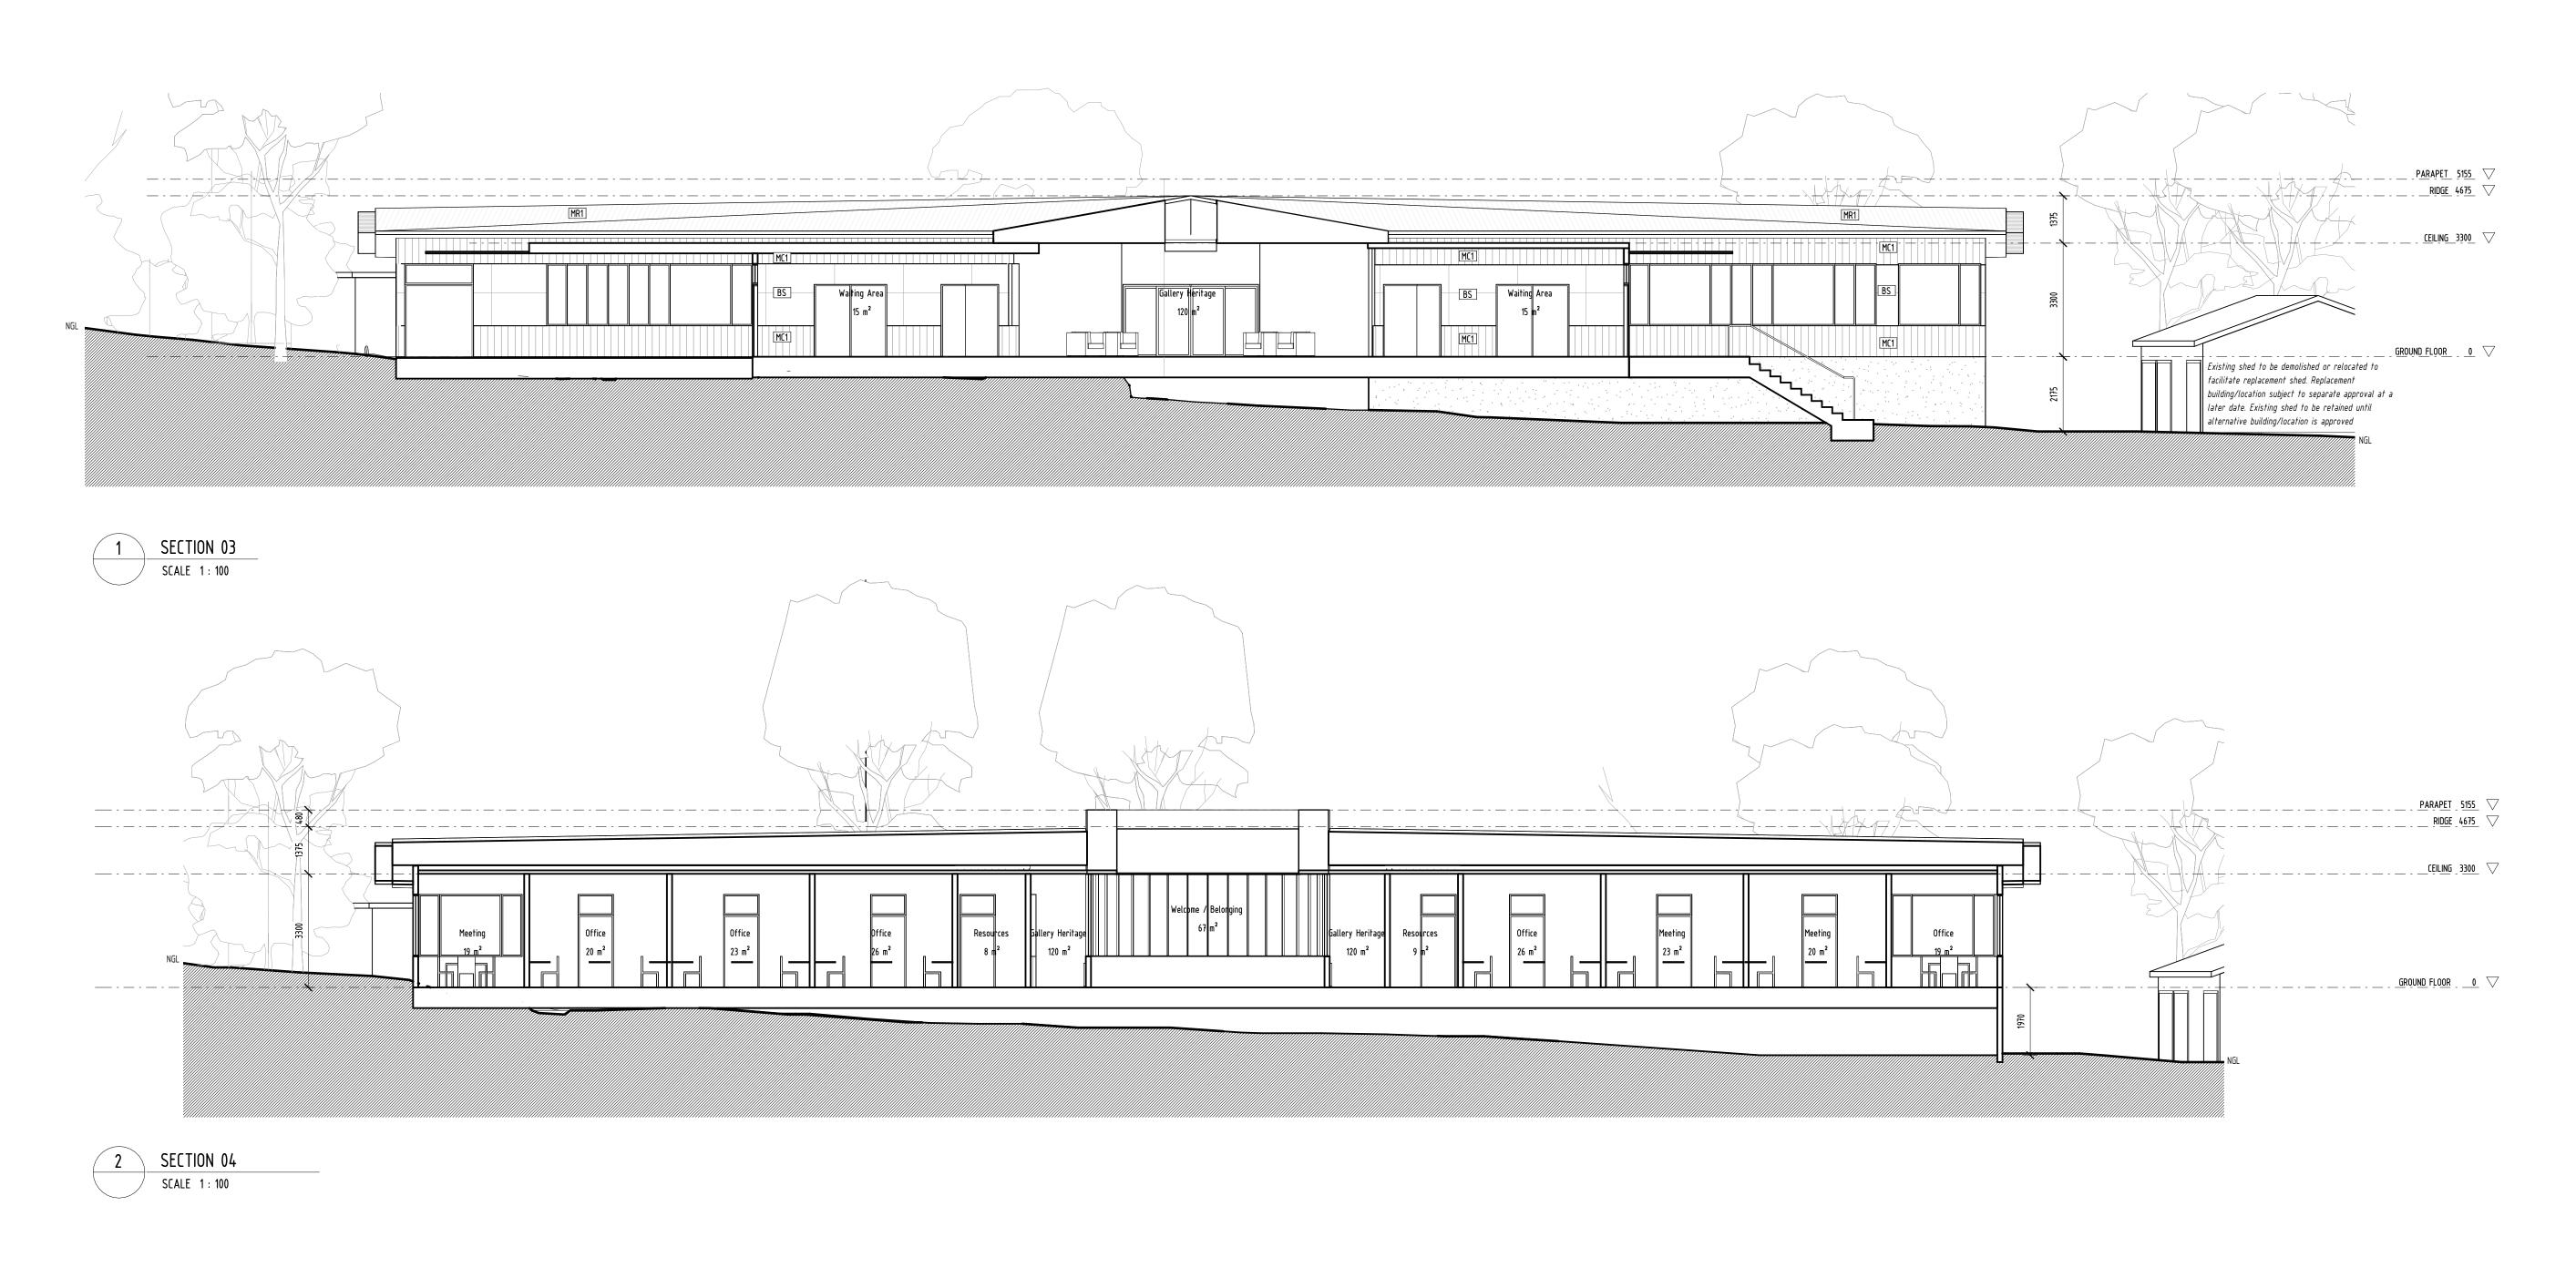

| rev    | initial | date                                                          | description |                                                                                                                                                                                                                                                                                                                | WORKSHOP ARCHITECTURE                                                                                                                          | SECTIONS                                                          |                                                   | A4.00 |  |
|--------|---------|---------------------------------------------------------------|-------------|----------------------------------------------------------------------------------------------------------------------------------------------------------------------------------------------------------------------------------------------------------------------------------------------------------------|------------------------------------------------------------------------------------------------------------------------------------------------|-------------------------------------------------------------------|---------------------------------------------------|-------|--|
| A      |         | 20/01/23 Town Planning Application                            |             | All dimensions to be verified on site prior to construction and discrepencies to be clarified with architect.                                                                                                                                                                                                  | ACN 131 877 908                                                                                                                                | HEALESVILLE INDIGENOUS CO                                         | MMUNITY SERVICES ASSOCIATION                      |       |  |
| B<br>C |         | 23/02/24 Town Planning Revision<br>03/02/25 Revised Landscape |             | Do not scale drawings, refer to figured dimensions only. Architectural drawings are to be read in conjunction with specifications & other consultants documentation. RL 0 is the benchmark level taken from the floor level of the existing building. Dimensions and RLs are in mm. This drawing is copyright. | Level Two 491-495 King Street<br>West Melbourne VIC 3003 Australia<br>T +61 3 9326 8322<br>mail@workshoparch.com.au<br>www.workshoparch.com.au | proprietor YARRA RANGES<br>job no 1763 00NA si<br>file name TP di | rev no<br>scale 1 : 100 date<br>drawn by ER issue |       |  |

SECTIONS **WORKSHOP ARCHITECTURE** initial date description HEALESVILLE INDIGENOUS COMMUNITY SERVICES ASSOCIATION ACN 131 877 908 All dimensions to be verified on site prior to construction and discrepencies to be clarified with architect. 20/01/23 Town Planning Application 23/02/24 Town Planning Revision Do not scale drawings, refer to figured dimensions only. Level Two 491-495 King Street West Melbourne VIC 3003 Australia T +61 3 9326 8322 mail@workshoparch.com.au www.workshoparch.com.au Architectural drawings are to be read in conjunction with specifications & other consultants documentation. rev no 〔 03/02/25 Revised Landscape RL 0 is the benchmark level taken from the floor level of the existing building. Dimensions and RLs are in mm. issue PLANNING This drawing is copyright.