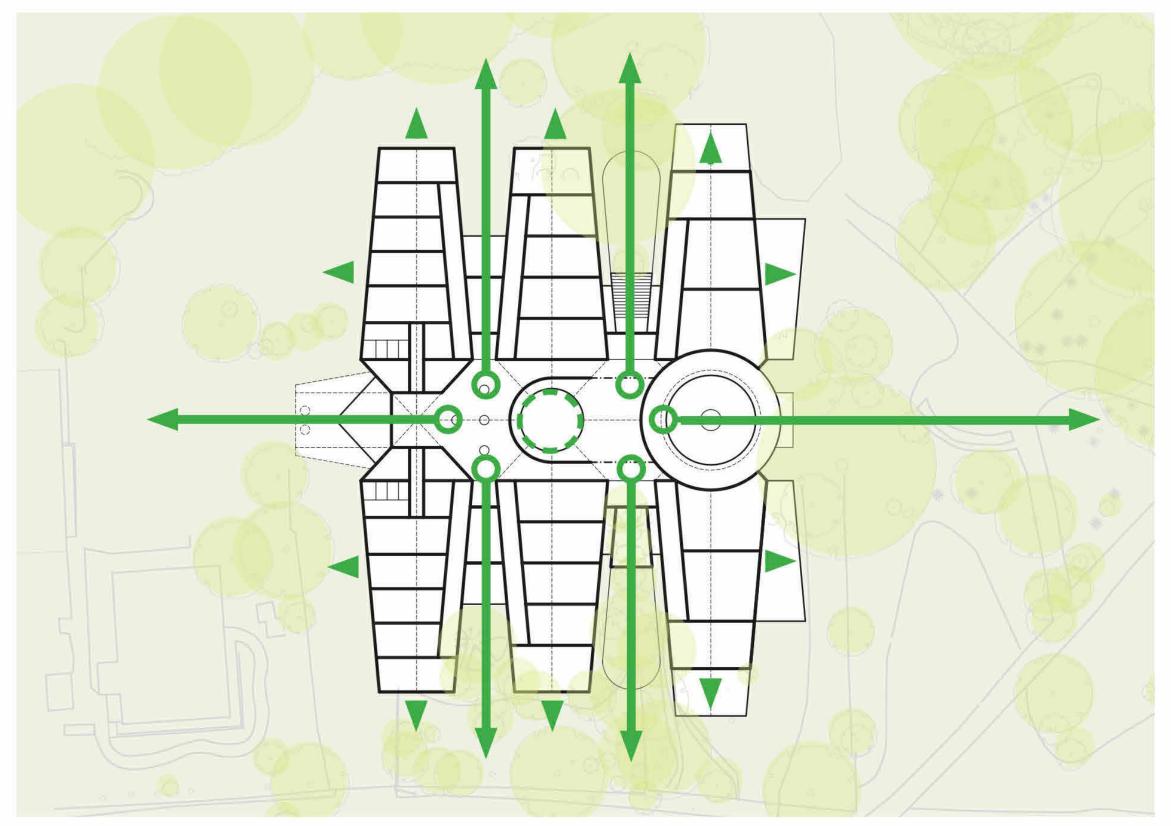

connection to Country

welcoming Community from near and far

gradation from public to private

connection to Cultural place

description All dimensions to be verified on site prior to construction and discrepencies to be clarified with architect. 20/01/23 Town Planning Application 23/02/24 Town Planning Revision Do not scale drawings, refer to figured dimensions only. Architectural drawings are to be read in conjunction with specifications & other consultants documentation. 03/02/25 Revised Landscape RL 0 is the benchmark level taken from the floor level of the existing building. Dimensions and RLs are in mm.

This drawing is copyright.

**WORKSHOP ARCHITECTURE** Level Two 491-495 King Street West Melbourne VIC 3003 Australia

T +61 3 9326 8322

mail@workshoparch.com.au

DESIGN DIAGRAMS 01 HEALESVILLE INDIGENOUS COMMUNITY SERVICES ASSOCIATION