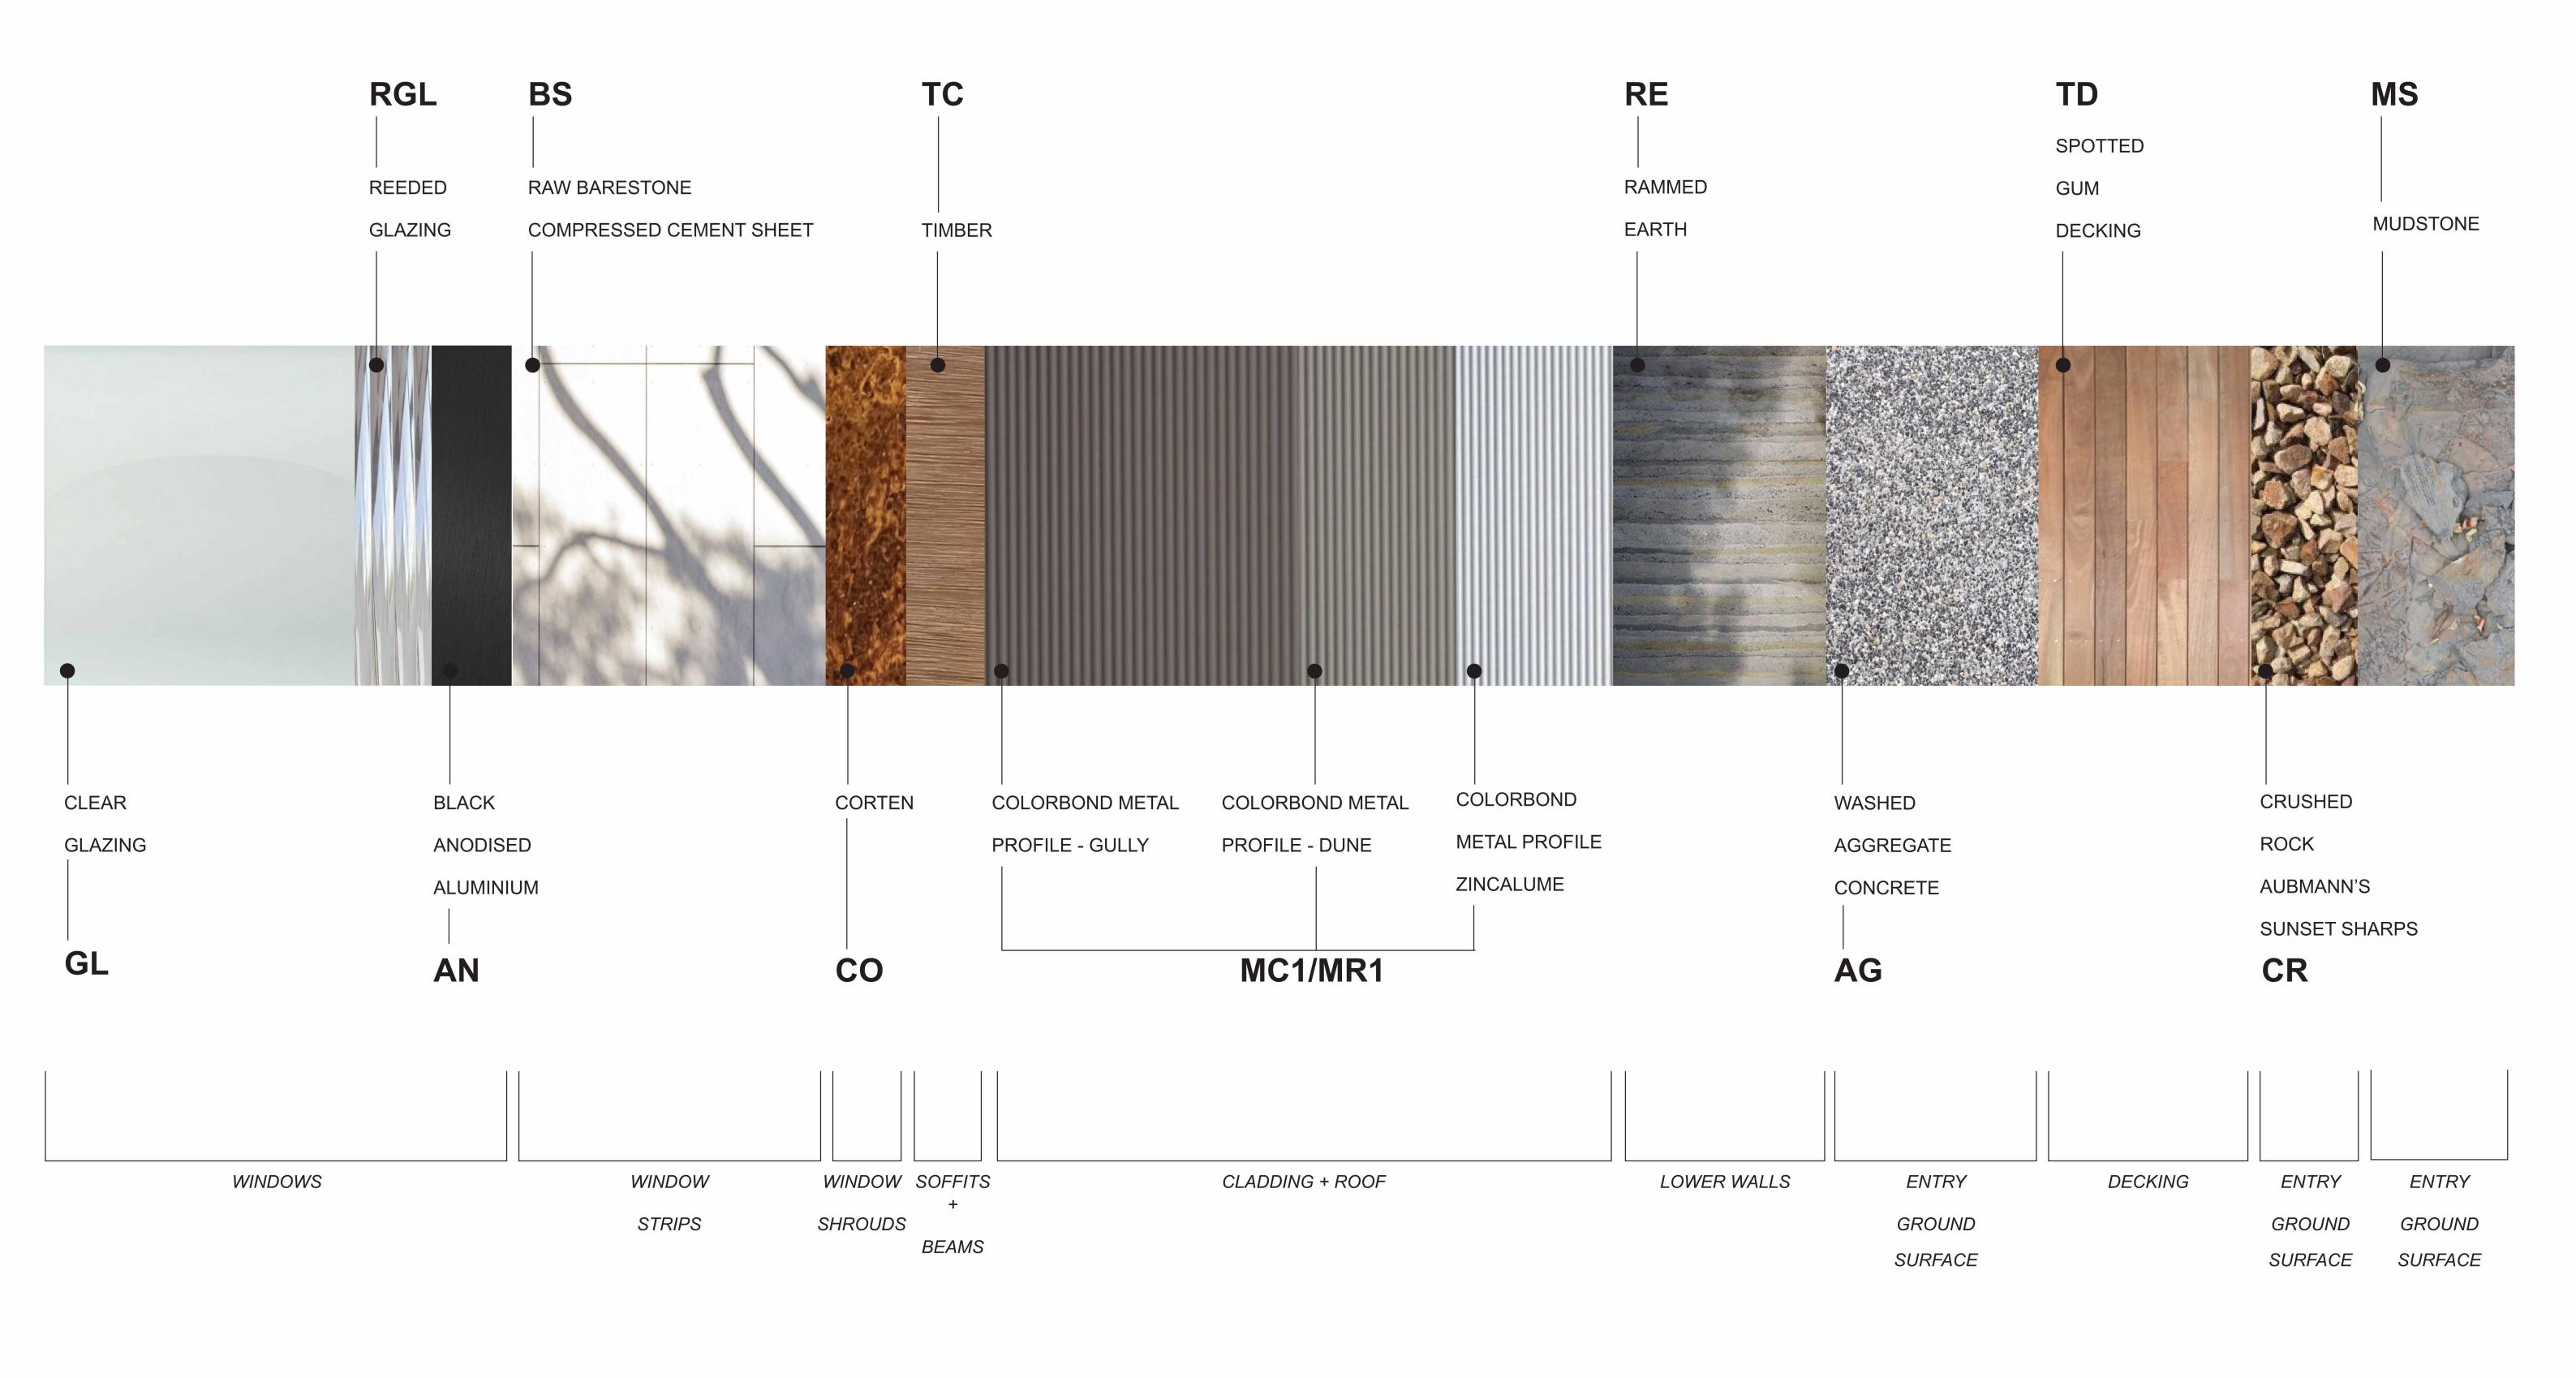

## MATERIALS LEGEND:

- AG WASHED AGGREGATE CONCRETE
- BS BARESTONE CF CONCRETE FLOOR
- CO CORTEN CR CRUSHED ROCK
- GL CLEAR GLAZING
- MC1 METAL CLADDING TYPE 1 (SPANDEK)
- MC2 METAL CLADDING TYPE 2 (SPANDEK) MR1 METAL ROOFING TYPE 1 (SPANDEK)
- RE RAMMED EARTH TC TIMBER CLADDING

TD TIMBER DECKING

MS MUDSTONE

ADVERTISED

description 20/01/23 Town Planning Application All dimensions to be verified on site prior to construction and discrepencies to be clarified with architect. Do not scale drawings, refer to figured dimensions only. 23/02/24 Town Planning Revision Architectural drawings are to be read in conjunction with specifications & other consultants documentation. 03/02/25 Revised Landscape RL 0 is the benchmark level taken from the floor level of the existing building. Dimensions and RLs are in mm.