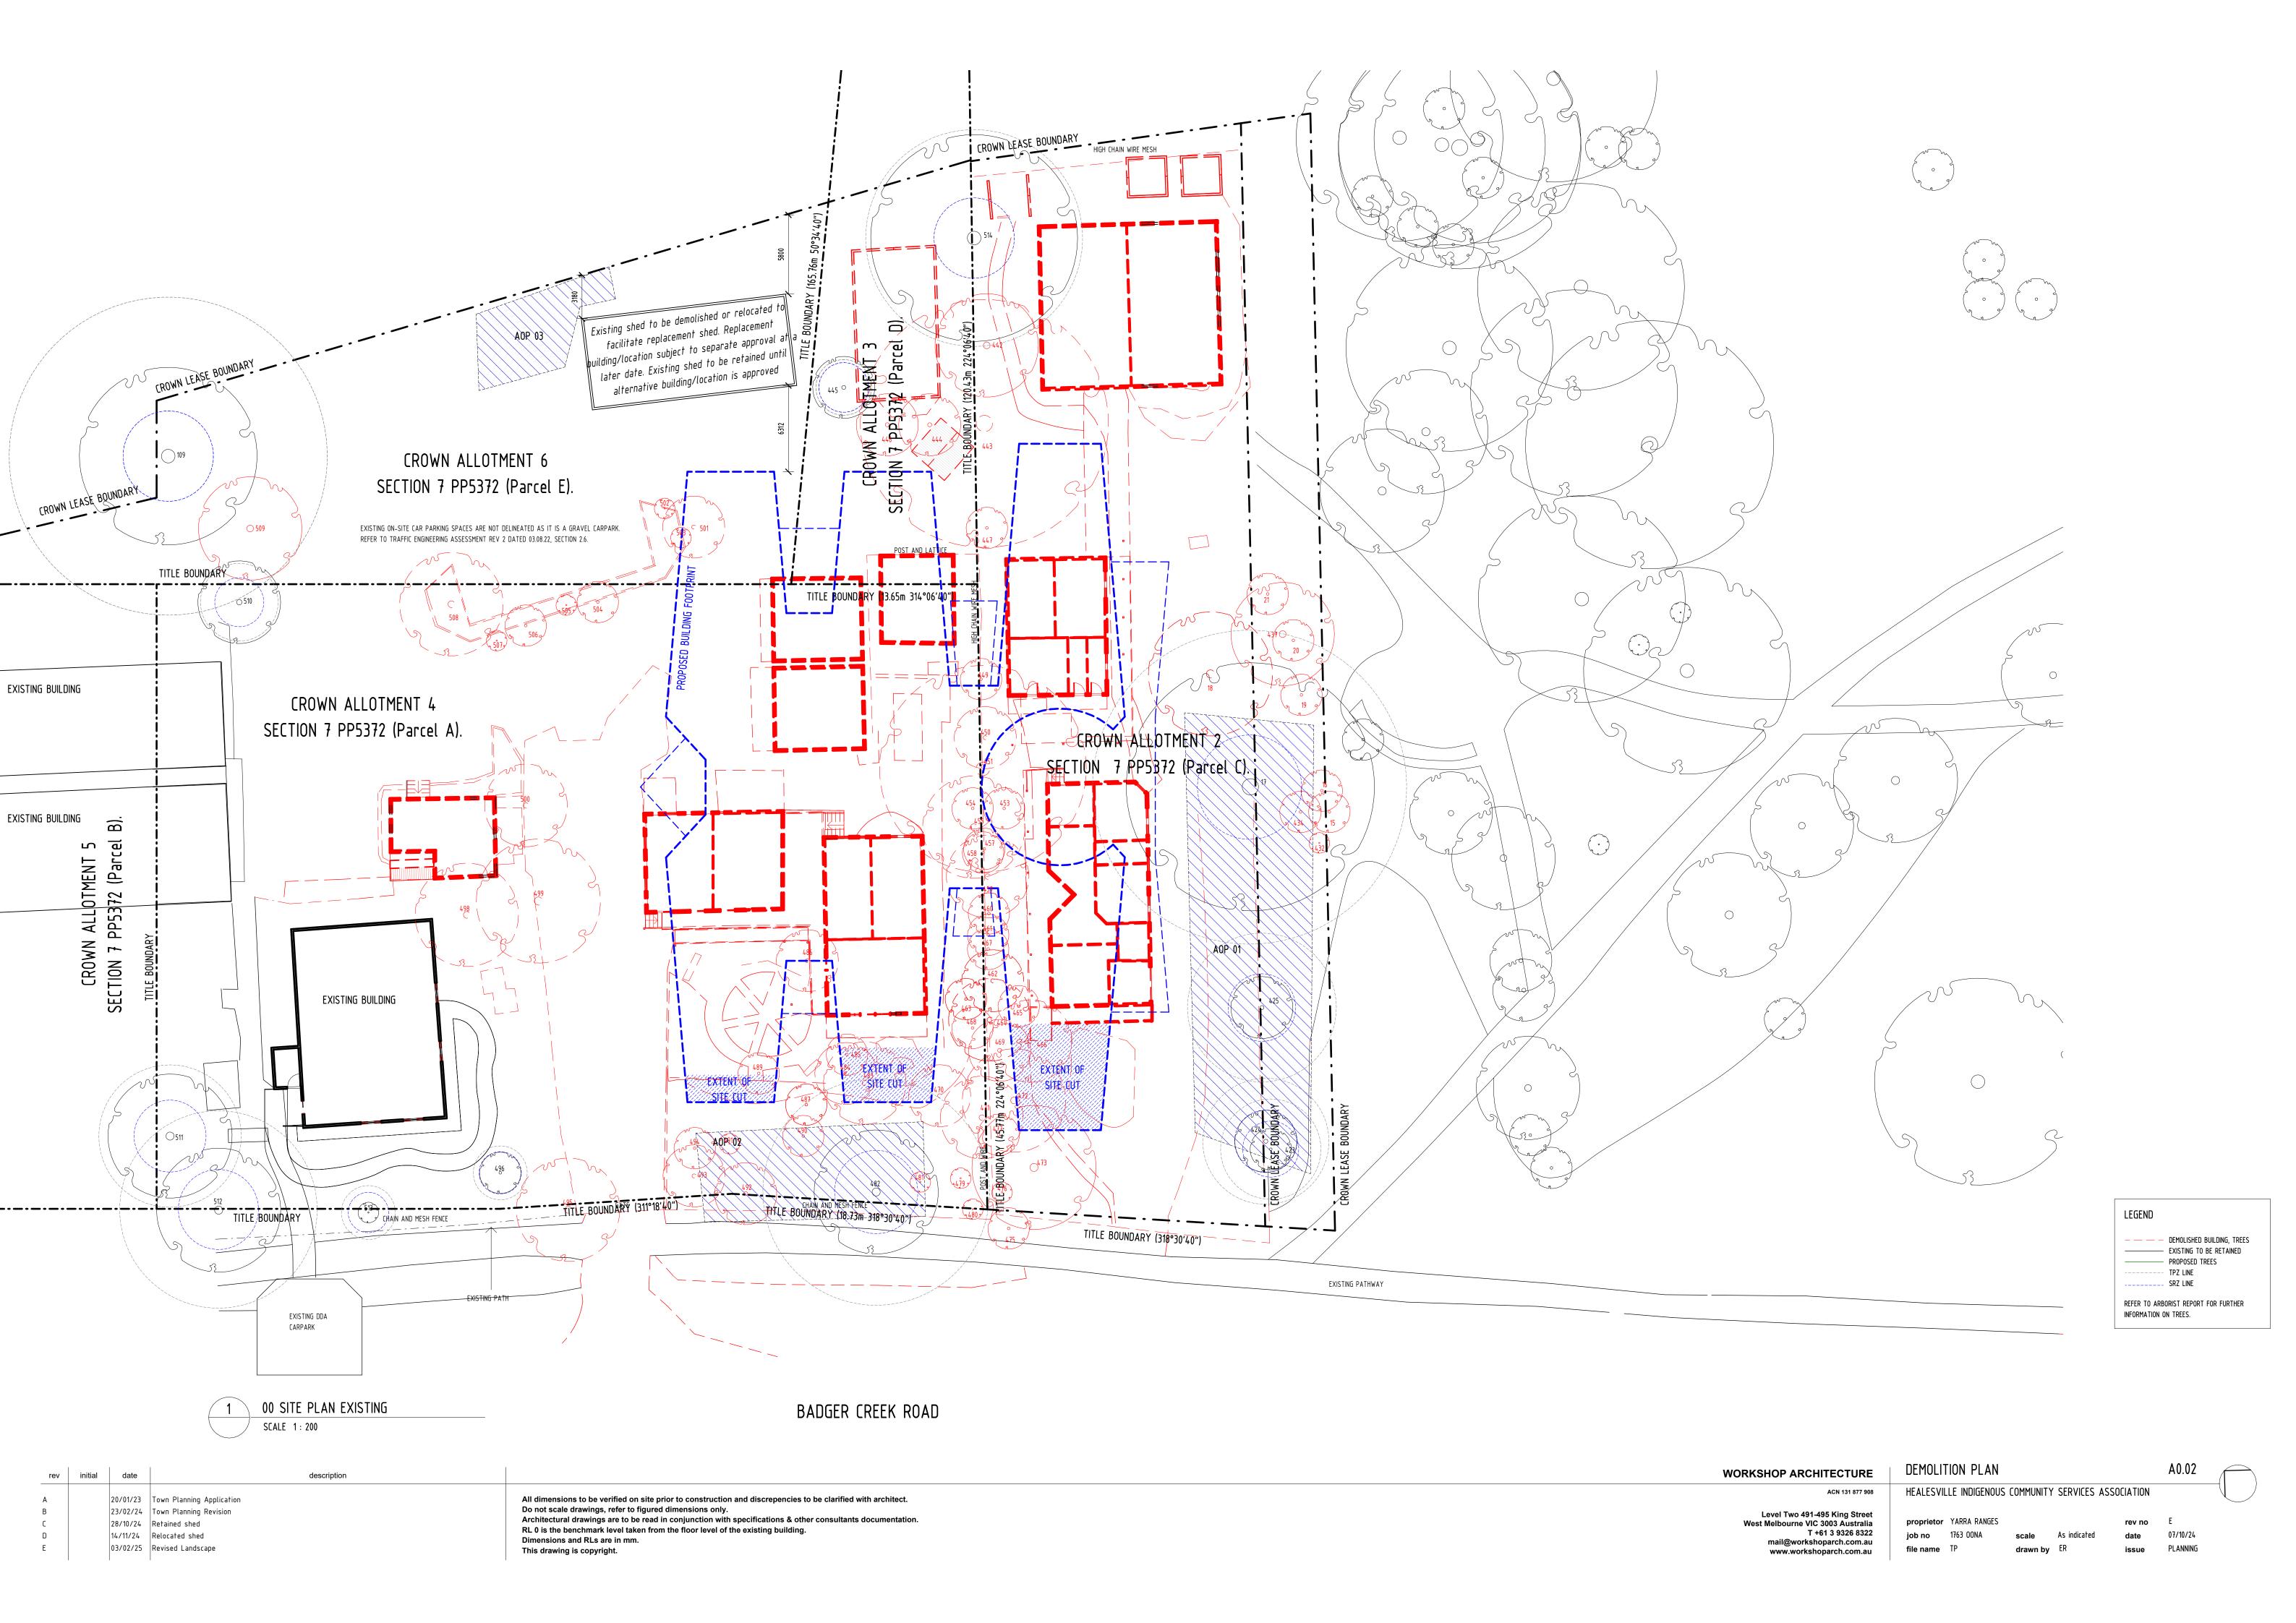

TD TIMBER DECKING

MS MUDSTONE

ADVERTISED

description 20/01/23 Town Planning Application All dimensions to be verified on site prior to construction and discrepencies to be clarified with architect. Do not scale drawings, refer to figured dimensions only. 23/02/24 Town Planning Revision Architectural drawings are to be read in conjunction with specifications & other consultants documentation. 03/02/25 Revised Landscape RL 0 is the benchmark level taken from the floor level of the existing building. Dimensions and RLs are in mm.