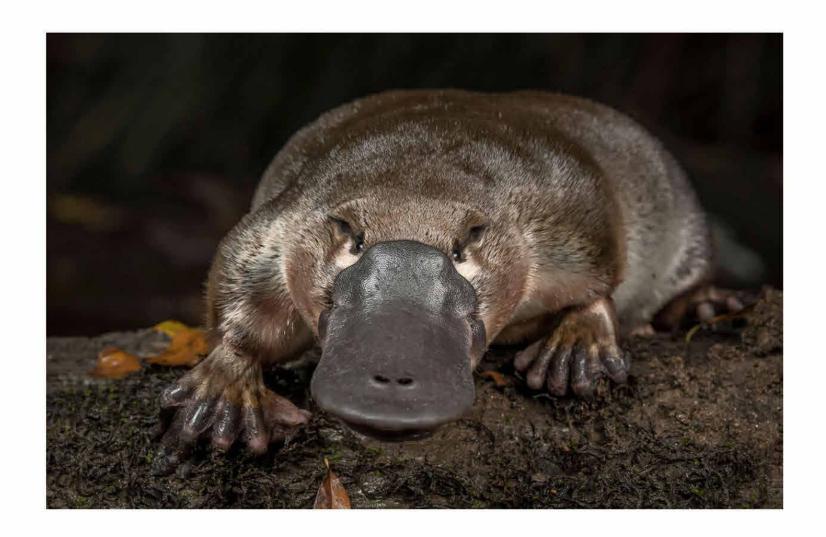

**PLATYPUS** (Rivers)

WEDGETAIL EAGLE (Heavens)

**BOGONG MOTH** (Mountains)

20/01/23 Town Planning Application

23/02/24 Town Planning Revision

03/02/25 Revised Landscape

description

All dimensions to be verified on site prior to construction and discrepencies to be clarified with architect. Do not scale drawings, refer to figured dimensions only. RL 0 is the benchmark level taken from the floor level of the existing building.