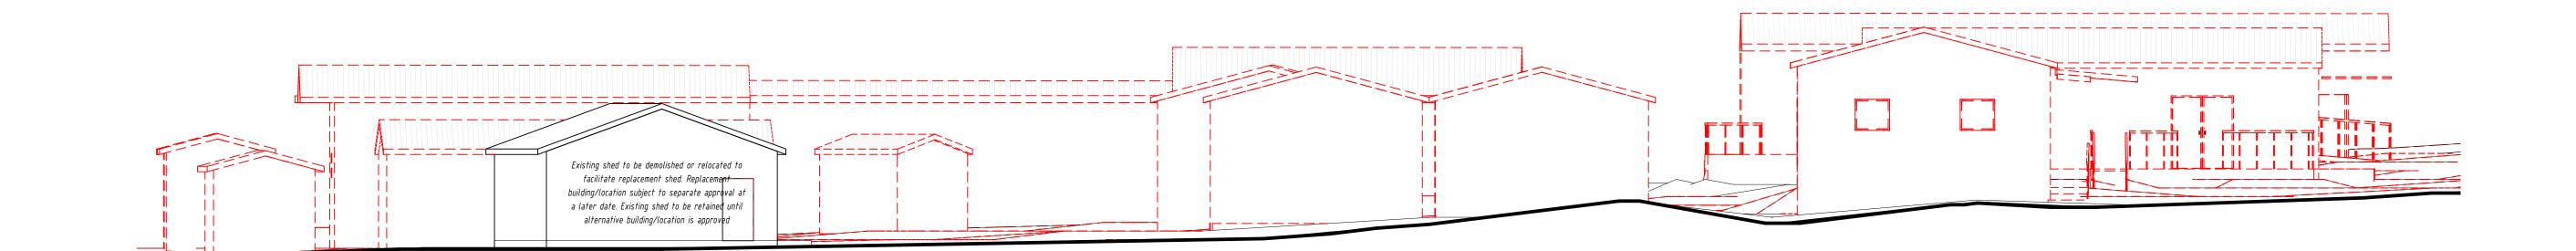

2 EXISTING NORTH WEST ELEVATION
SCALE 1: 100

| rev initial      | date | description                                                                      | WORKSHOP ARCHITECTURE                                                                                                                                                                                                                                                                                                                                                                                                                                                              | EXISTING ELEVATIONS | ;<br>;                | A2.01                               |  |
|------------------|------|----------------------------------------------------------------------------------|------------------------------------------------------------------------------------------------------------------------------------------------------------------------------------------------------------------------------------------------------------------------------------------------------------------------------------------------------------------------------------------------------------------------------------------------------------------------------------|---------------------|-----------------------|-------------------------------------|--|
| A<br>B<br>C<br>D |      | Town Planning Application Town Planning Revision Retained shed Revised Landscape | All dimensions to be verified on site prior to construction and discrepencies to be clarified with architect.  Do not scale drawings, refer to figured dimensions only.  Level Two 491-495 King Street Architectural drawings are to be read in conjunction with specifications & other consultants documentation.  RL 0 is the benchmark level taken from the floor level of the existing building.  T +61 3 9326 8322  Dimensions and RLs are in mm.  This drawing is copyright. |                     | ro<br>scale 1 : 100 d | ev no D late 23/02/24 ssue PLANNING |  |