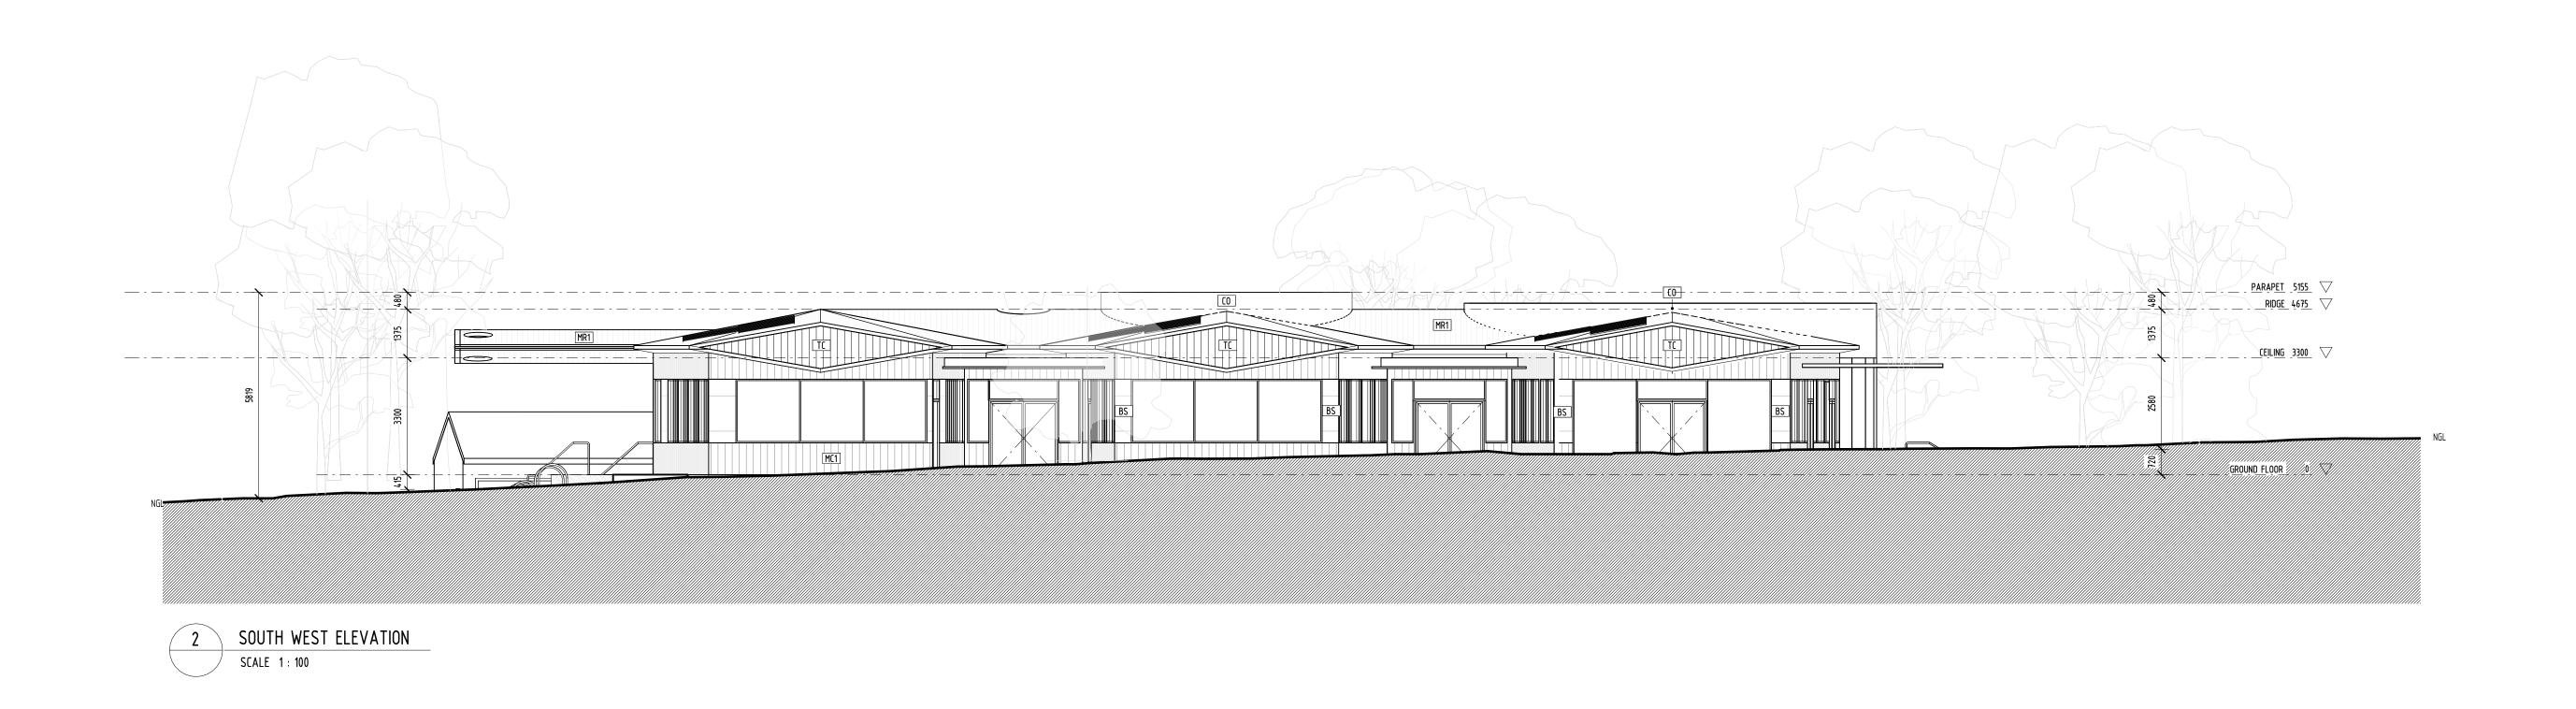

| rev ir      | initial | date description                                                                  | WORKSHOP ARG                                                                                                  | CHITECTURE                            | PROPOSED ELEVATION                                          | IONS                     |              |         | A3.01                     |  |
|-------------|---------|-----------------------------------------------------------------------------------|---------------------------------------------------------------------------------------------------------------|---------------------------------------|-------------------------------------------------------------|--------------------------|--------------|---------|---------------------------|--|
| A           | 2       | 20/01/23 Town Planning Application                                                | All dimensions to be verified on site prior to construction and discrepencies to be clarified with architect. | ACN 131 877 908                       | HEALESVILLE INDIGENOUS (                                    | COMMUNITY SE             | ERVICES ASSO | CIATION |                           |  |
| B<br>C<br>D |         | 23/02/24 Town Planning Revision 28/10/24 Retained shed 03/02/25 Revised Landscape | West Melbourne \ RL 0 is the benchmark level taken from the floor level of the existing building.             | T +61 3 9326 8322<br>kshoparch.com.au | proprietor YARRA RANGES<br>job no 1763 00NA<br>file name TP | scale 1 :<br>drawn by ER | : 100        |         | D<br>28/10/24<br>PLANNING |  |