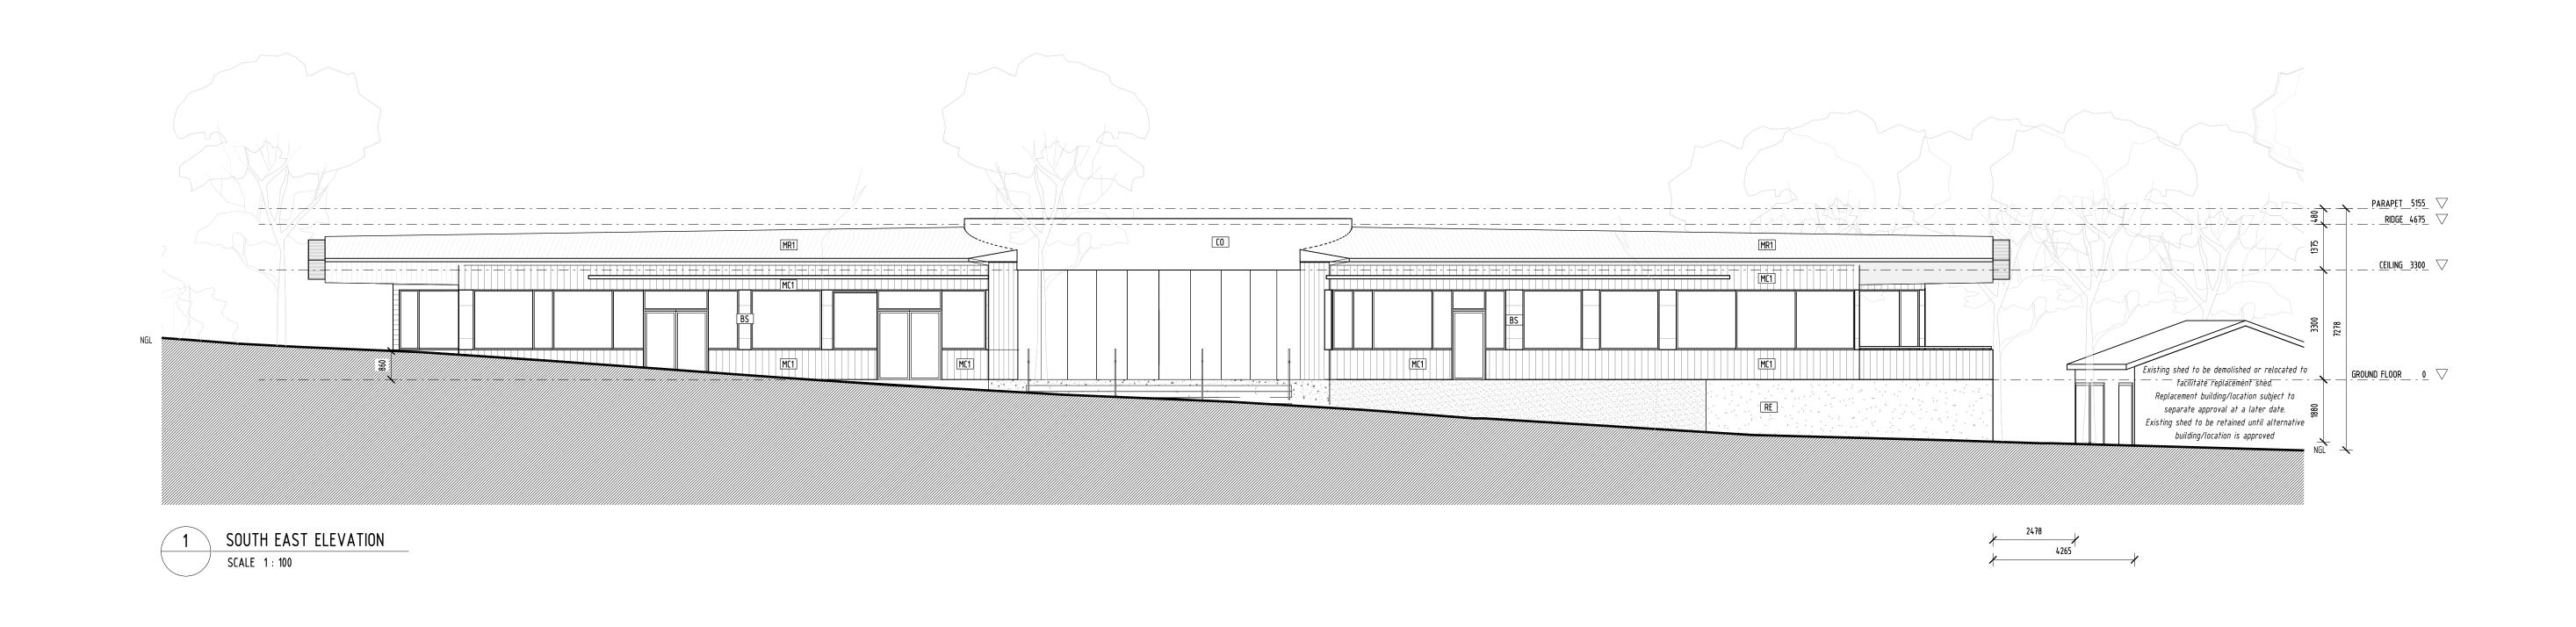

| rev ir      | initial | date description                                                                  | WORKSHOP ARG                                                                                                  | CHITECTURE                            | PROPOSED ELEVATION                                          | IONS                     |              |         | A3.01                     |  |
|-------------|---------|-----------------------------------------------------------------------------------|---------------------------------------------------------------------------------------------------------------|---------------------------------------|-------------------------------------------------------------|--------------------------|--------------|---------|---------------------------|--|
| A           | 2       | 20/01/23 Town Planning Application                                                | All dimensions to be verified on site prior to construction and discrepencies to be clarified with architect. | ACN 131 877 908                       | HEALESVILLE INDIGENOUS (                                    | COMMUNITY SE             | ERVICES ASSO | CIATION |                           |  |
| B<br>C<br>D |         | 23/02/24 Town Planning Revision 28/10/24 Retained shed 03/02/25 Revised Landscape | West Melbourne \ RL 0 is the benchmark level taken from the floor level of the existing building.             | T +61 3 9326 8322<br>kshoparch.com.au | proprietor YARRA RANGES<br>job no 1763 00NA<br>file name TP | scale 1 :<br>drawn by ER | : 100        |         | D<br>28/10/24<br>PLANNING |  |