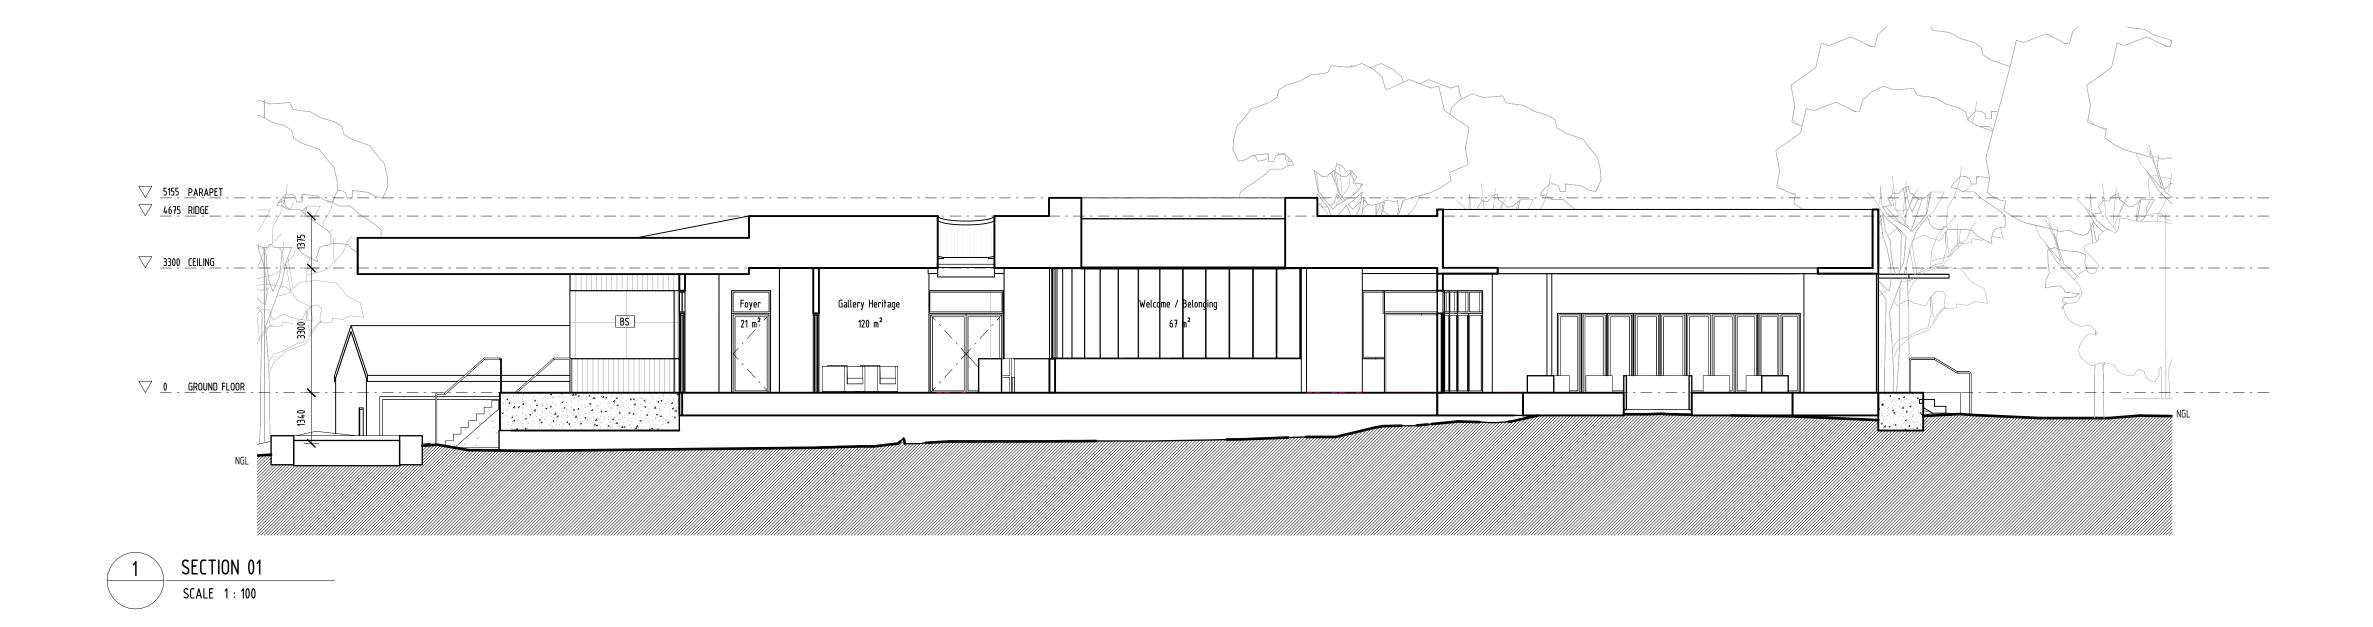

| rev    | initial | date                                                          | description |                                                                                                                                                                                                                                                                                                                | WORKSHOP ARCHITECTURE                                                                                                                          | SECTIONS                                                          |                                                   | A4.00 |  |
|--------|---------|---------------------------------------------------------------|-------------|----------------------------------------------------------------------------------------------------------------------------------------------------------------------------------------------------------------------------------------------------------------------------------------------------------------|------------------------------------------------------------------------------------------------------------------------------------------------|-------------------------------------------------------------------|---------------------------------------------------|-------|--|
| A      |         | 20/01/23 Town Planning Application                            |             | All dimensions to be verified on site prior to construction and discrepencies to be clarified with architect.                                                                                                                                                                                                  | ACN 131 877 908                                                                                                                                | HEALESVILLE INDIGENOUS CO                                         | MMUNITY SERVICES ASSOCIATION                      |       |  |
| B<br>C |         | 23/02/24 Town Planning Revision<br>03/02/25 Revised Landscape |             | Do not scale drawings, refer to figured dimensions only. Architectural drawings are to be read in conjunction with specifications & other consultants documentation. RL 0 is the benchmark level taken from the floor level of the existing building. Dimensions and RLs are in mm. This drawing is copyright. | Level Two 491-495 King Street<br>West Melbourne VIC 3003 Australia<br>T +61 3 9326 8322<br>mail@workshoparch.com.au<br>www.workshoparch.com.au | proprietor YARRA RANGES<br>job no 1763 00NA si<br>file name TP di | rev no<br>scale 1 : 100 date<br>drawn by ER issue |       |  |

SECTIONS **WORKSHOP ARCHITECTURE** initial date description HEALESVILLE INDIGENOUS COMMUNITY SERVICES ASSOCIATION ACN 131 877 908 All dimensions to be verified on site prior to construction and discrepencies to be clarified with architect. 20/01/23 Town Planning Application 23/02/24 Town Planning Revision Do not scale drawings, refer to figured dimensions only. Level Two 491-495 King Street West Melbourne VIC 3003 Australia T +61 3 9326 8322 mail@workshoparch.com.au www.workshoparch.com.au Architectural drawings are to be read in conjunction with specifications & other consultants documentation. rev no 〔 03/02/25 Revised Landscape RL 0 is the benchmark level taken from the floor level of the existing building. Dimensions and RLs are in mm. issue PLANNING This drawing is copyright.