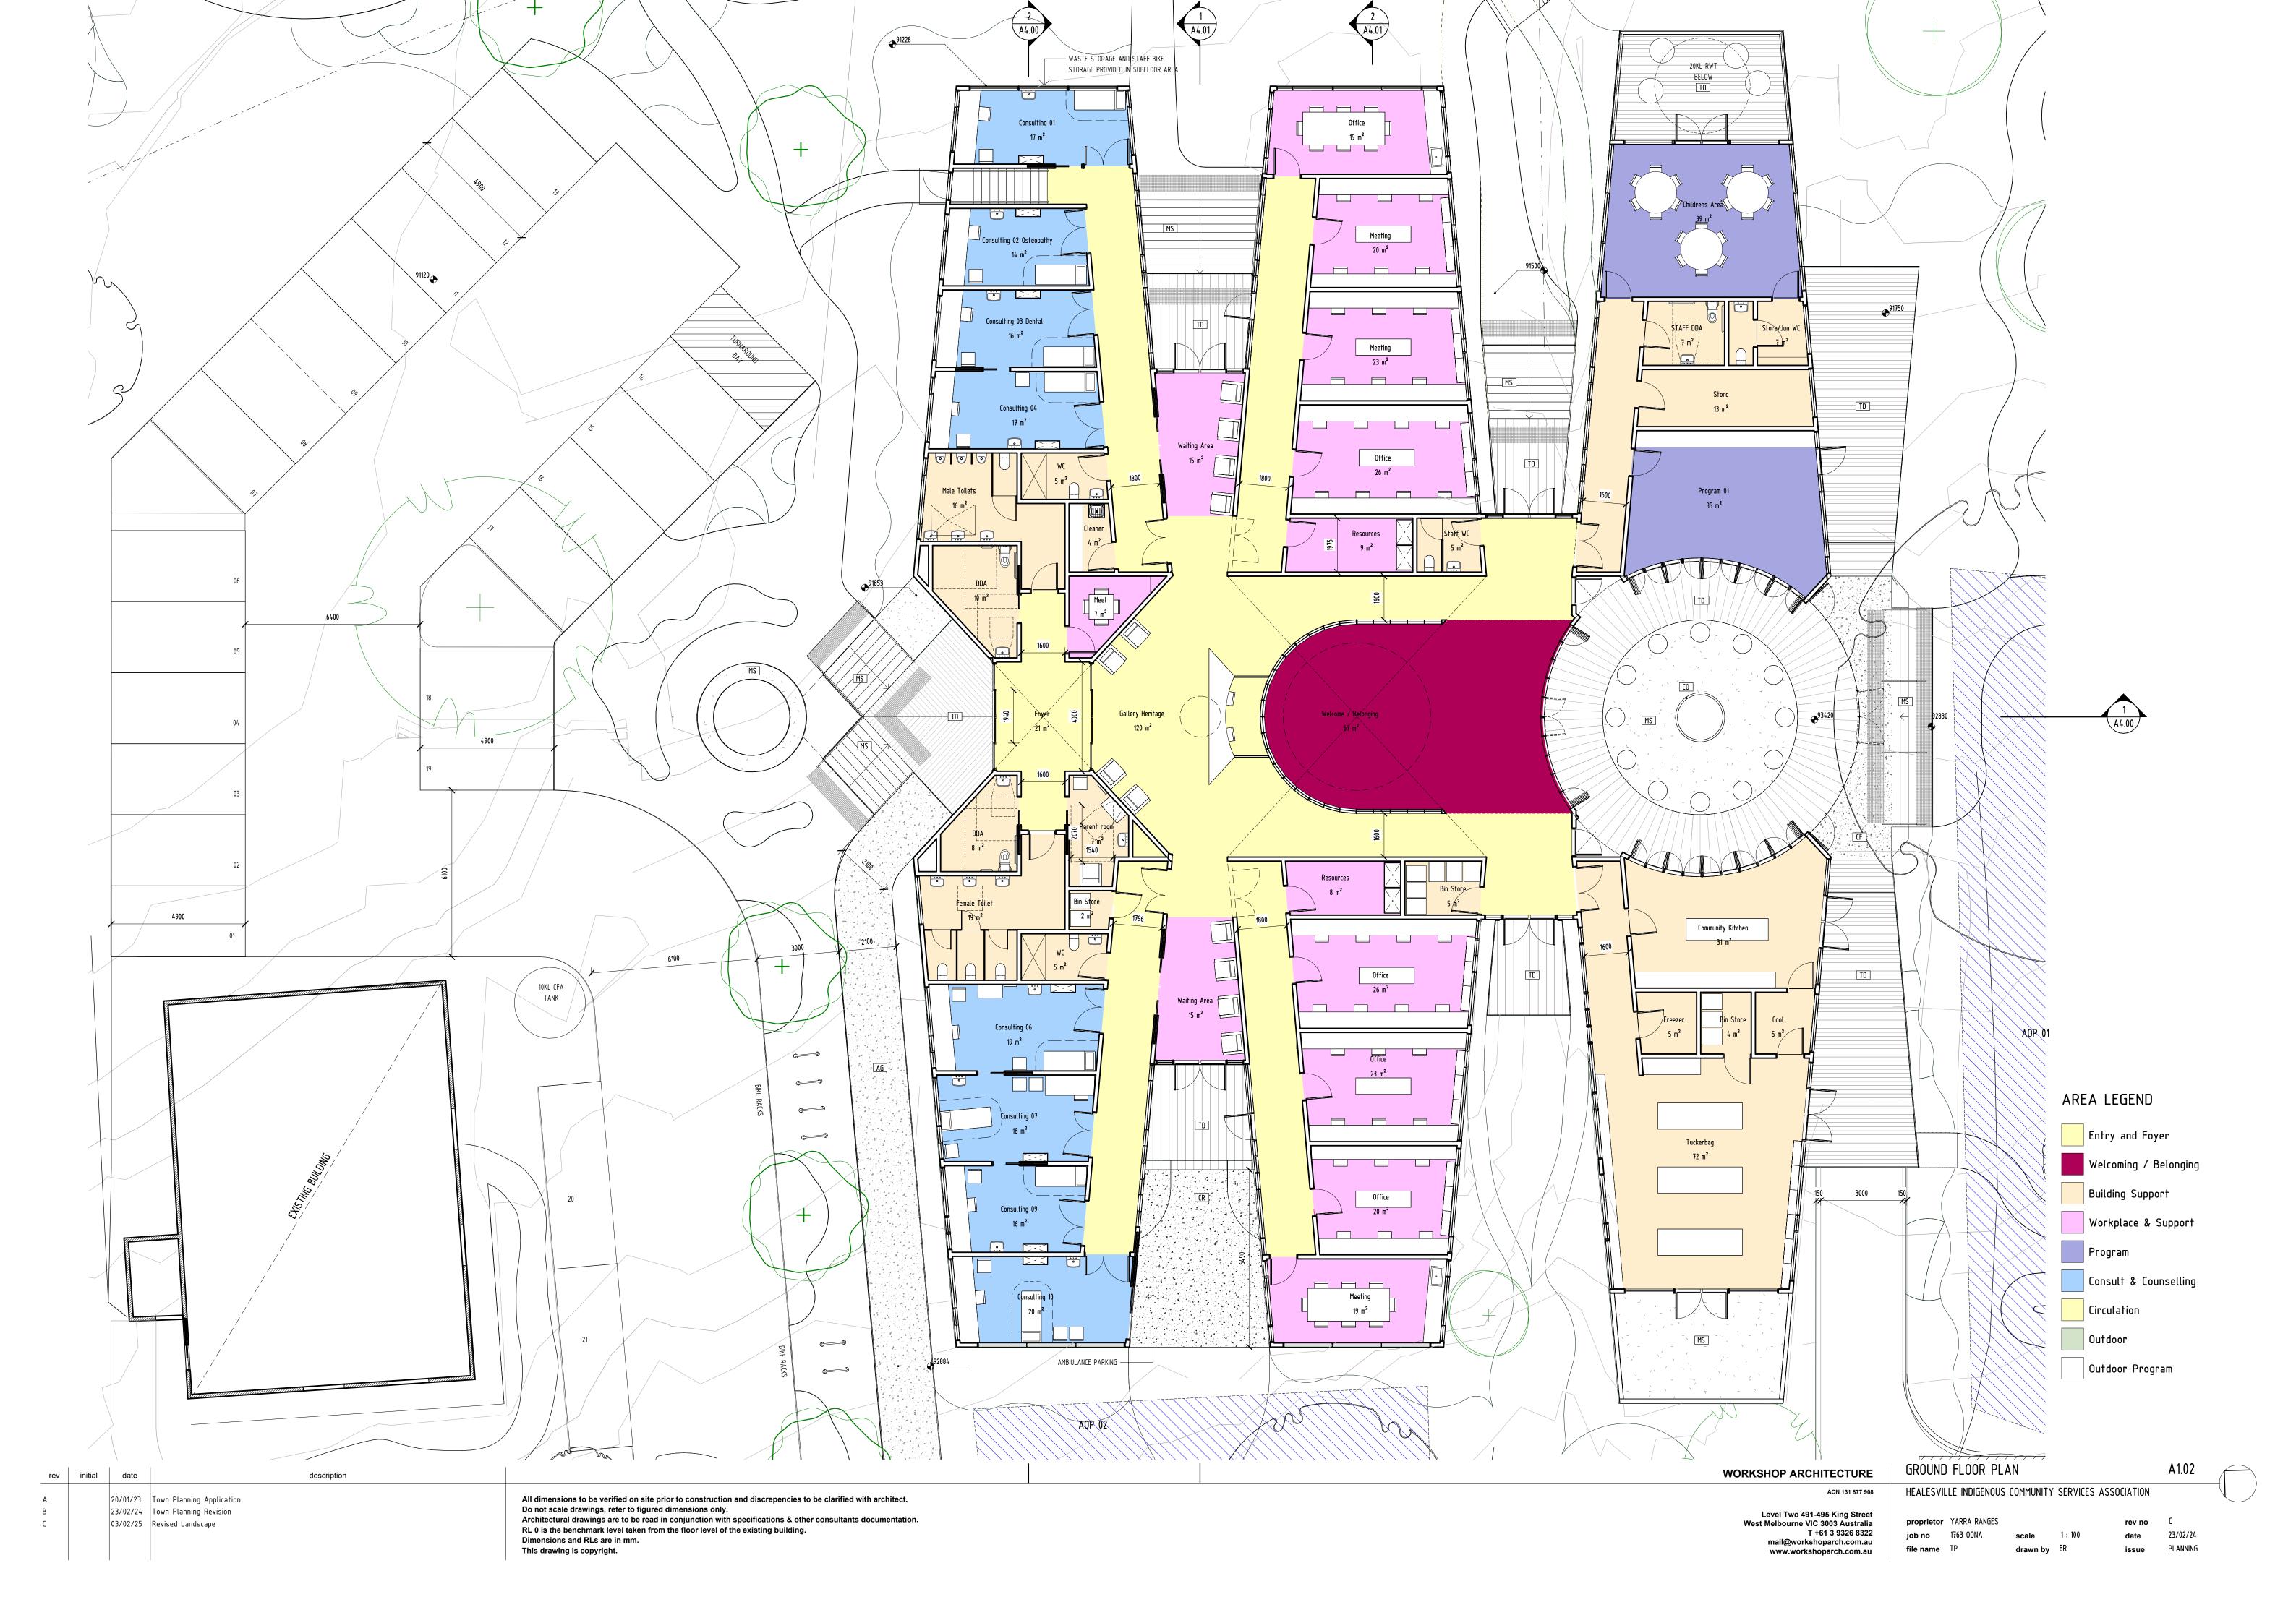

## MATERIALS LEGEND:

- AG WASHED AGGREGATE CONCRETE
- BS BARESTONE CF CONCRETE FLOOR
- CO CORTEN CR CRUSHED ROCK
- GL CLEAR GLAZING
- MC1 METAL CLADDING TYPE 1 (SPANDEK)
- MC2 METAL CLADDING TYPE 2 (SPANDEK) MR1 METAL ROOFING TYPE 1 (SPANDEK)
- RE RAMMED EARTH TC TIMBER CLADDING

TD TIMBER DECKING

MS MUDSTONE

ADVERTISED

description 20/01/23 Town Planning Application All dimensions to be verified on site prior to construction and discrepencies to be clarified with architect. Do not scale drawings, refer to figured dimensions only. 23/02/24 Town Planning Revision Architectural drawings are to be read in conjunction with specifications & other consultants documentation. 03/02/25 Revised Landscape RL 0 is the benchmark level taken from the floor level of the existing building. Dimensions and RLs are in mm.