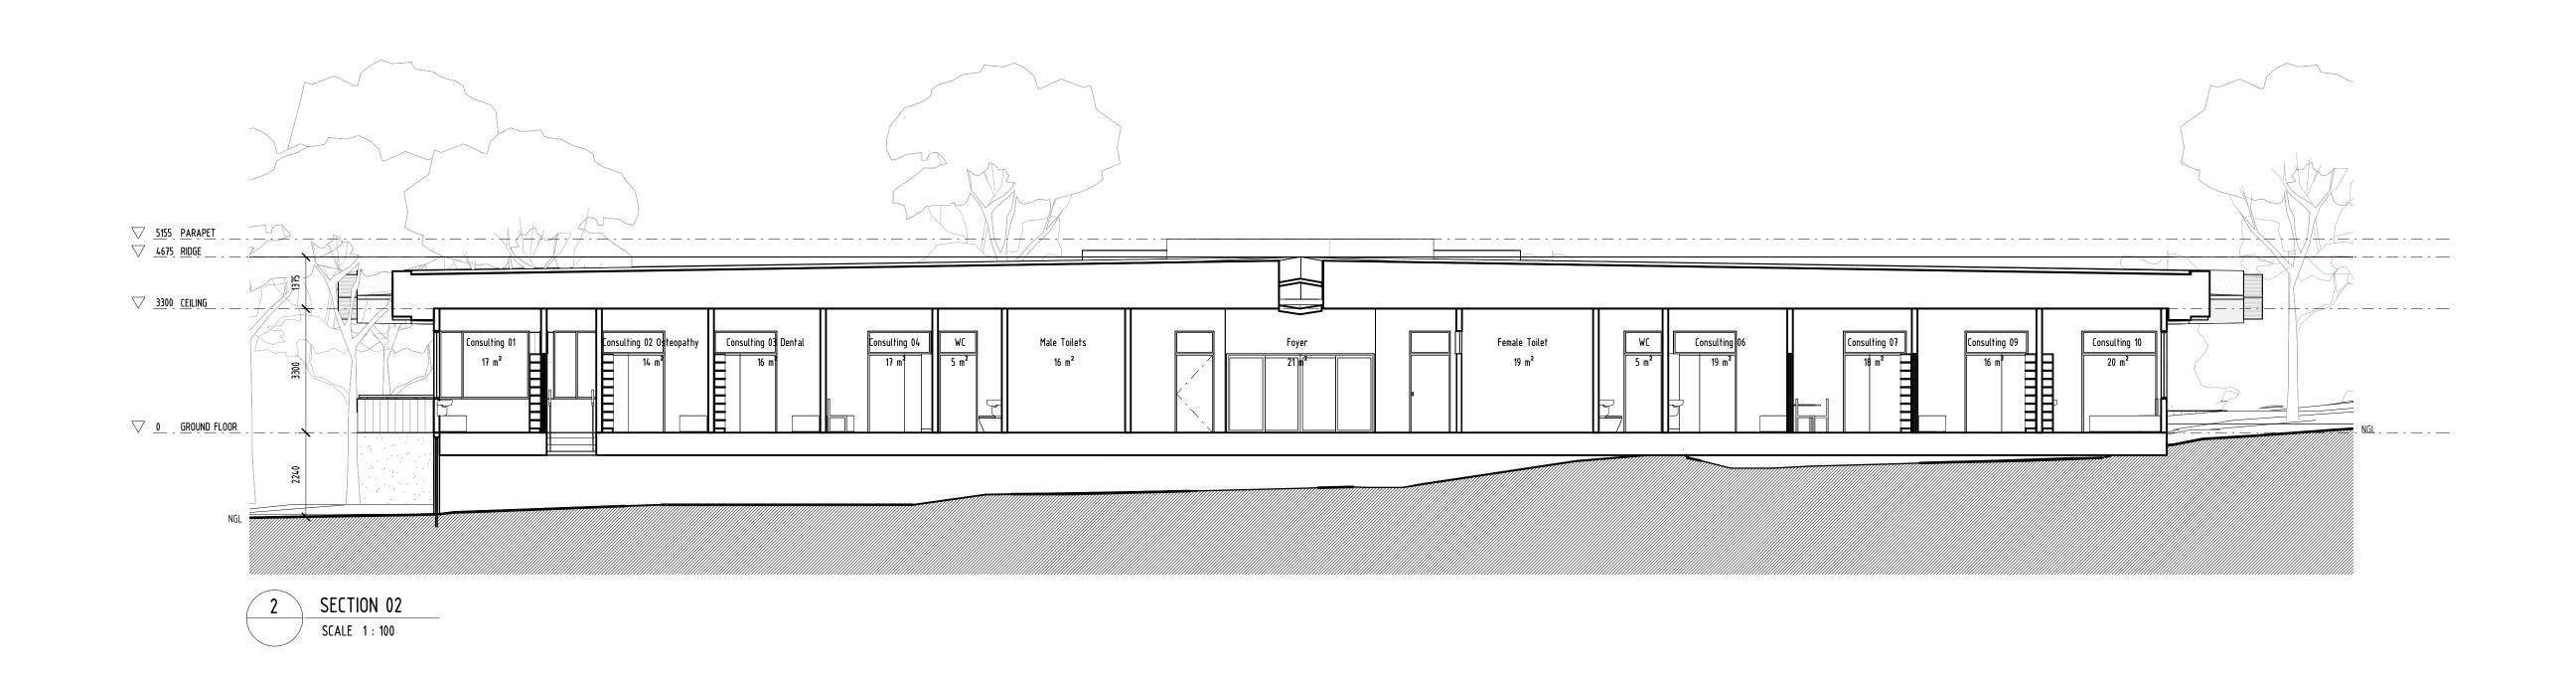

| rev    | initial | date                                                          | description |                                                                                                                                                                                                                                                                                                                | WORKSHOP ARCHITECTURE                                                                                                                          | SECTIONS                                                          |                                                   | A4.00 |  |
|--------|---------|---------------------------------------------------------------|-------------|----------------------------------------------------------------------------------------------------------------------------------------------------------------------------------------------------------------------------------------------------------------------------------------------------------------|------------------------------------------------------------------------------------------------------------------------------------------------|-------------------------------------------------------------------|---------------------------------------------------|-------|--|
| A      |         | 20/01/23 Town Planning Application                            |             | All dimensions to be verified on site prior to construction and discrepencies to be clarified with architect.                                                                                                                                                                                                  | ACN 131 877 908                                                                                                                                | HEALESVILLE INDIGENOUS CO                                         | MMUNITY SERVICES ASSOCIATION                      |       |  |
| B<br>C |         | 23/02/24 Town Planning Revision<br>03/02/25 Revised Landscape |             | Do not scale drawings, refer to figured dimensions only. Architectural drawings are to be read in conjunction with specifications & other consultants documentation. RL 0 is the benchmark level taken from the floor level of the existing building. Dimensions and RLs are in mm. This drawing is copyright. | Level Two 491-495 King Street<br>West Melbourne VIC 3003 Australia<br>T +61 3 9326 8322<br>mail@workshoparch.com.au<br>www.workshoparch.com.au | proprietor YARRA RANGES<br>job no 1763 00NA si<br>file name TP di | rev no<br>scale 1 : 100 date<br>drawn by ER issue |       |  |

SECTIONS **WORKSHOP ARCHITECTURE** initial date description HEALESVILLE INDIGENOUS COMMUNITY SERVICES ASSOCIATION ACN 131 877 908 All dimensions to be verified on site prior to construction and discrepencies to be clarified with architect. 20/01/23 Town Planning Application 23/02/24 Town Planning Revision Do not scale drawings, refer to figured dimensions only. Level Two 491-495 King Street West Melbourne VIC 3003 Australia T +61 3 9326 8322 mail@workshoparch.com.au www.workshoparch.com.au Architectural drawings are to be read in conjunction with specifications & other consultants documentation. rev no 〔 03/02/25 Revised Landscape RL 0 is the benchmark level taken from the floor level of the existing building. Dimensions and RLs are in mm. issue PLANNING This drawing is copyright.