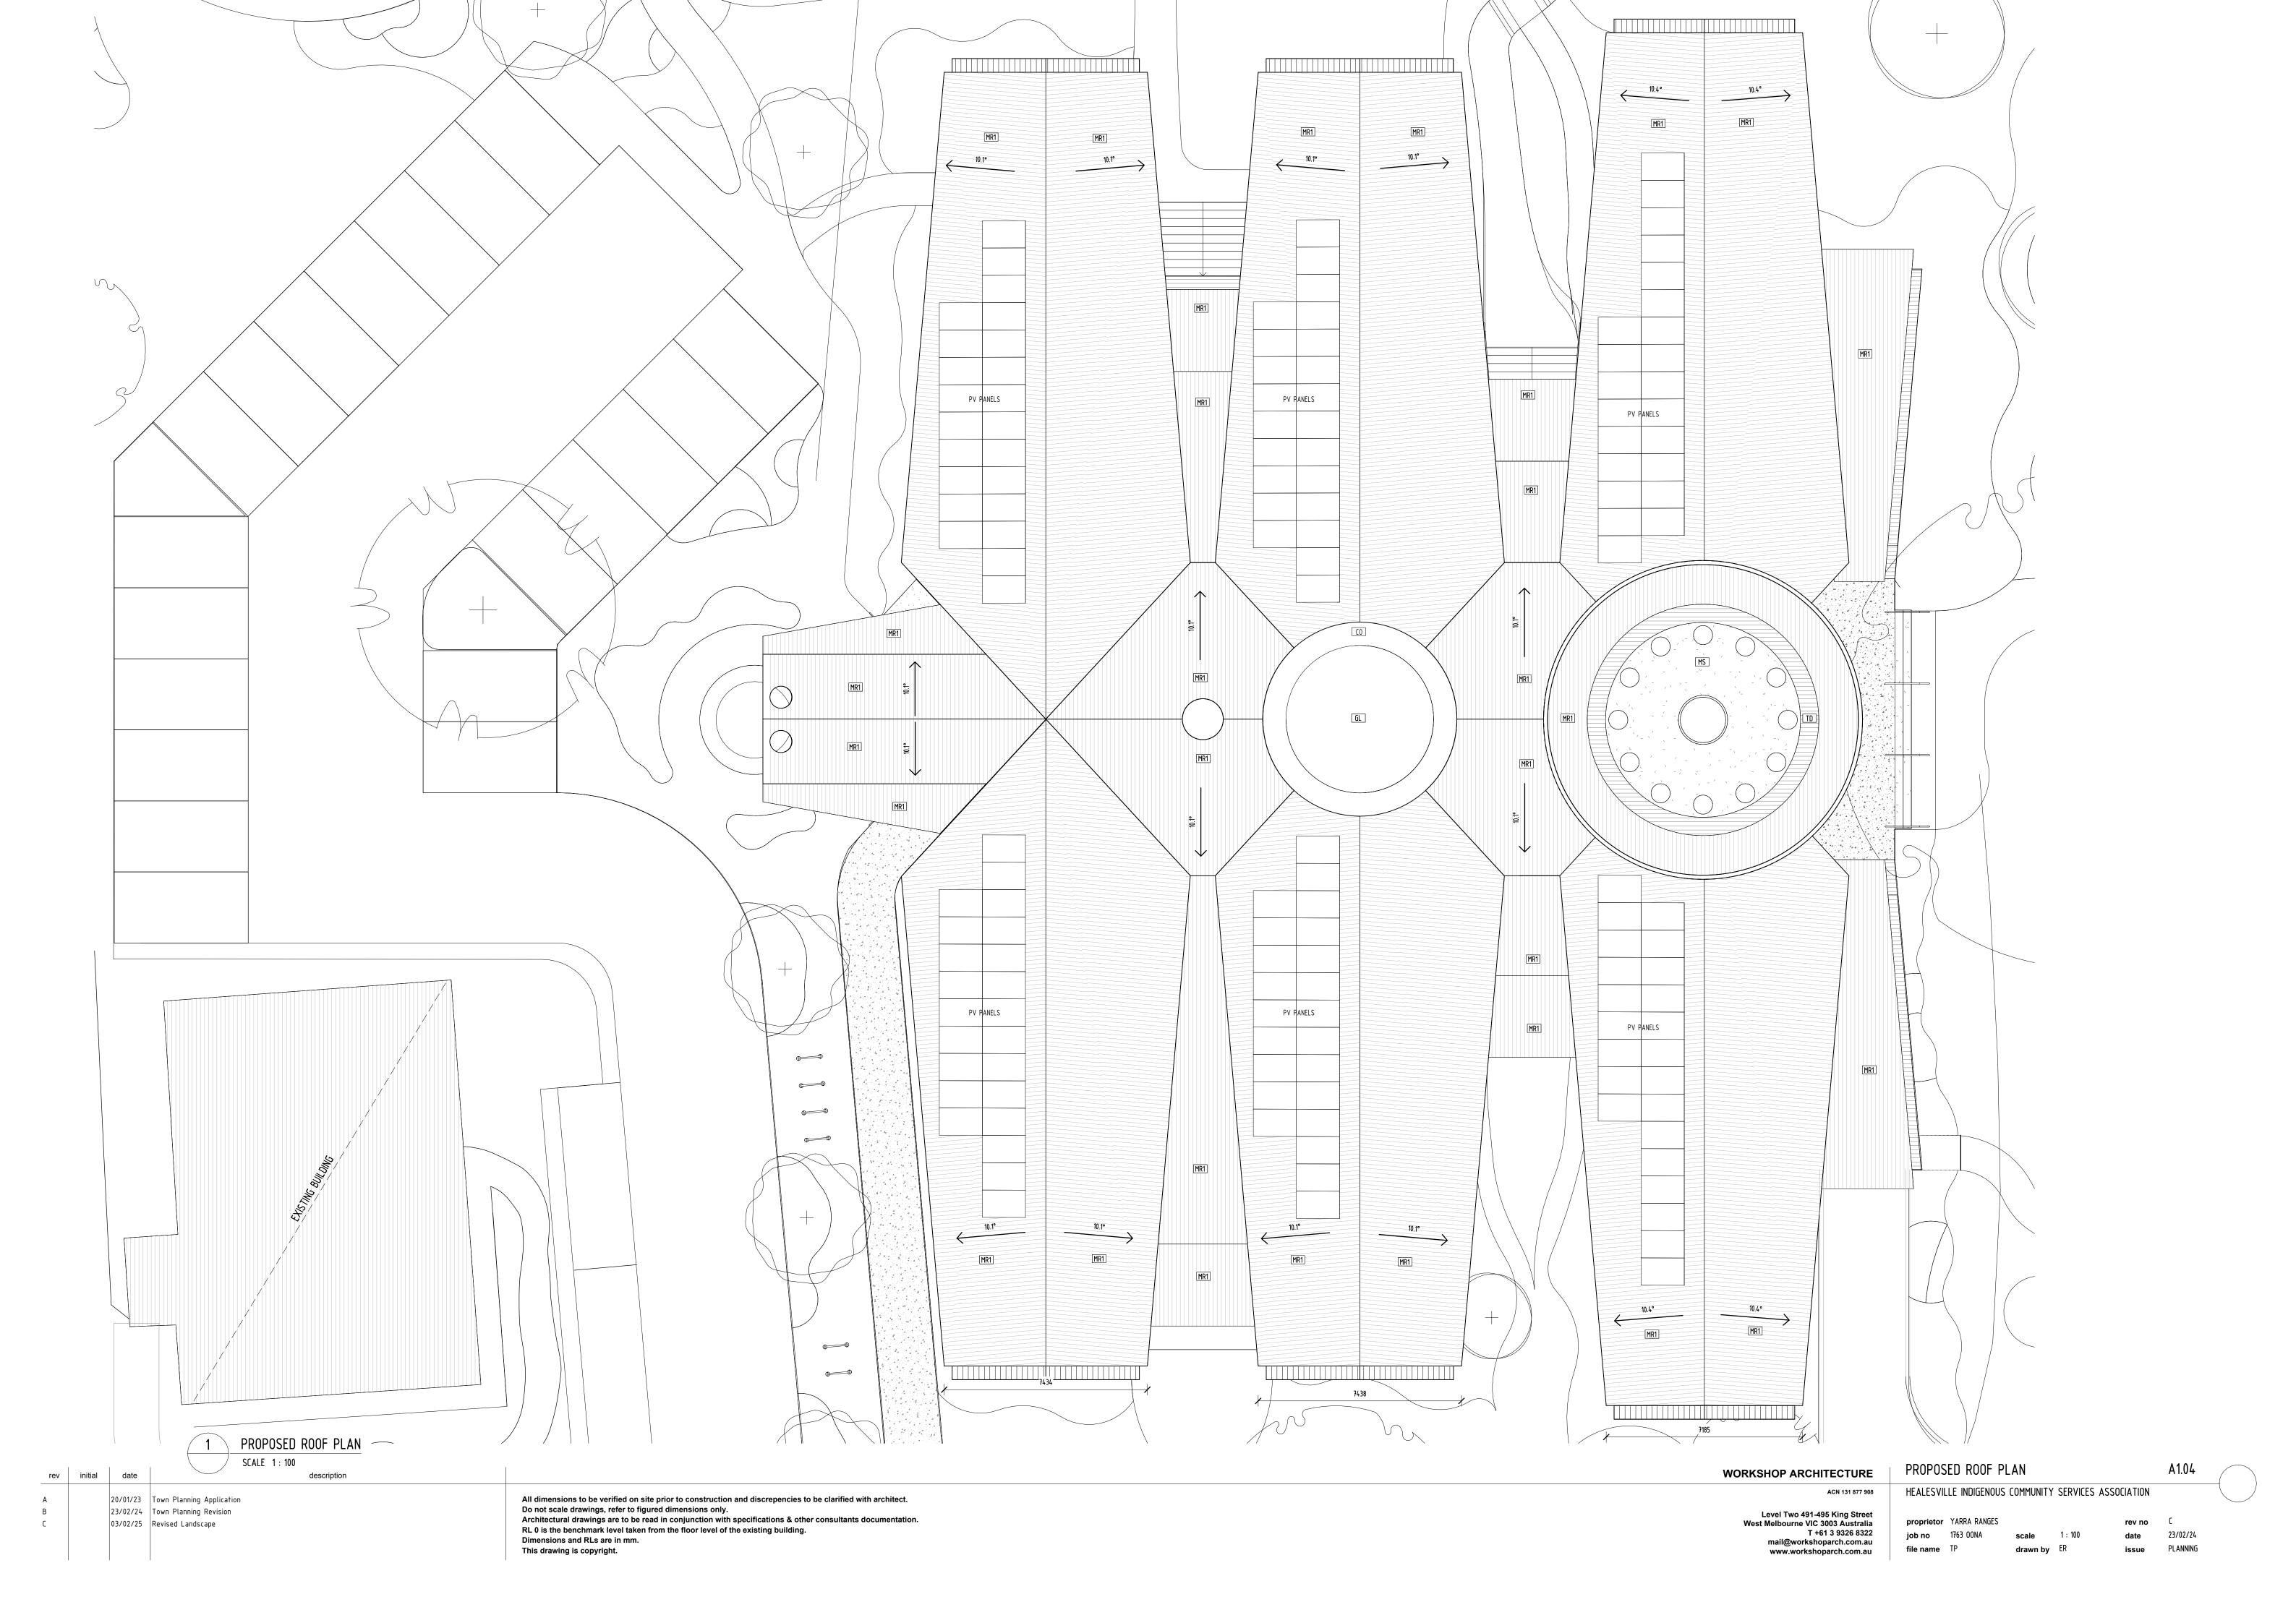

## MATERIALS LEGEND:

- AG WASHED AGGREGATE CONCRETE
- BS BARESTONE CF CONCRETE FLOOR
- CO CORTEN CR CRUSHED ROCK
- GL CLEAR GLAZING
- MC1 METAL CLADDING TYPE 1 (SPANDEK)
- MC2 METAL CLADDING TYPE 2 (SPANDEK) MR1 METAL ROOFING TYPE 1 (SPANDEK)
- RE RAMMED EARTH TC TIMBER CLADDING

TD TIMBER DECKING

MS MUDSTONE

ADVERTISED

description 20/01/23 Town Planning Application All dimensions to be verified on site prior to construction and discrepencies to be clarified with architect. Do not scale drawings, refer to figured dimensions only. 23/02/24 Town Planning Revision Architectural drawings are to be read in conjunction with specifications & other consultants documentation. 03/02/25 Revised Landscape RL 0 is the benchmark level taken from the floor level of the existing building. Dimensions and RLs are in mm.