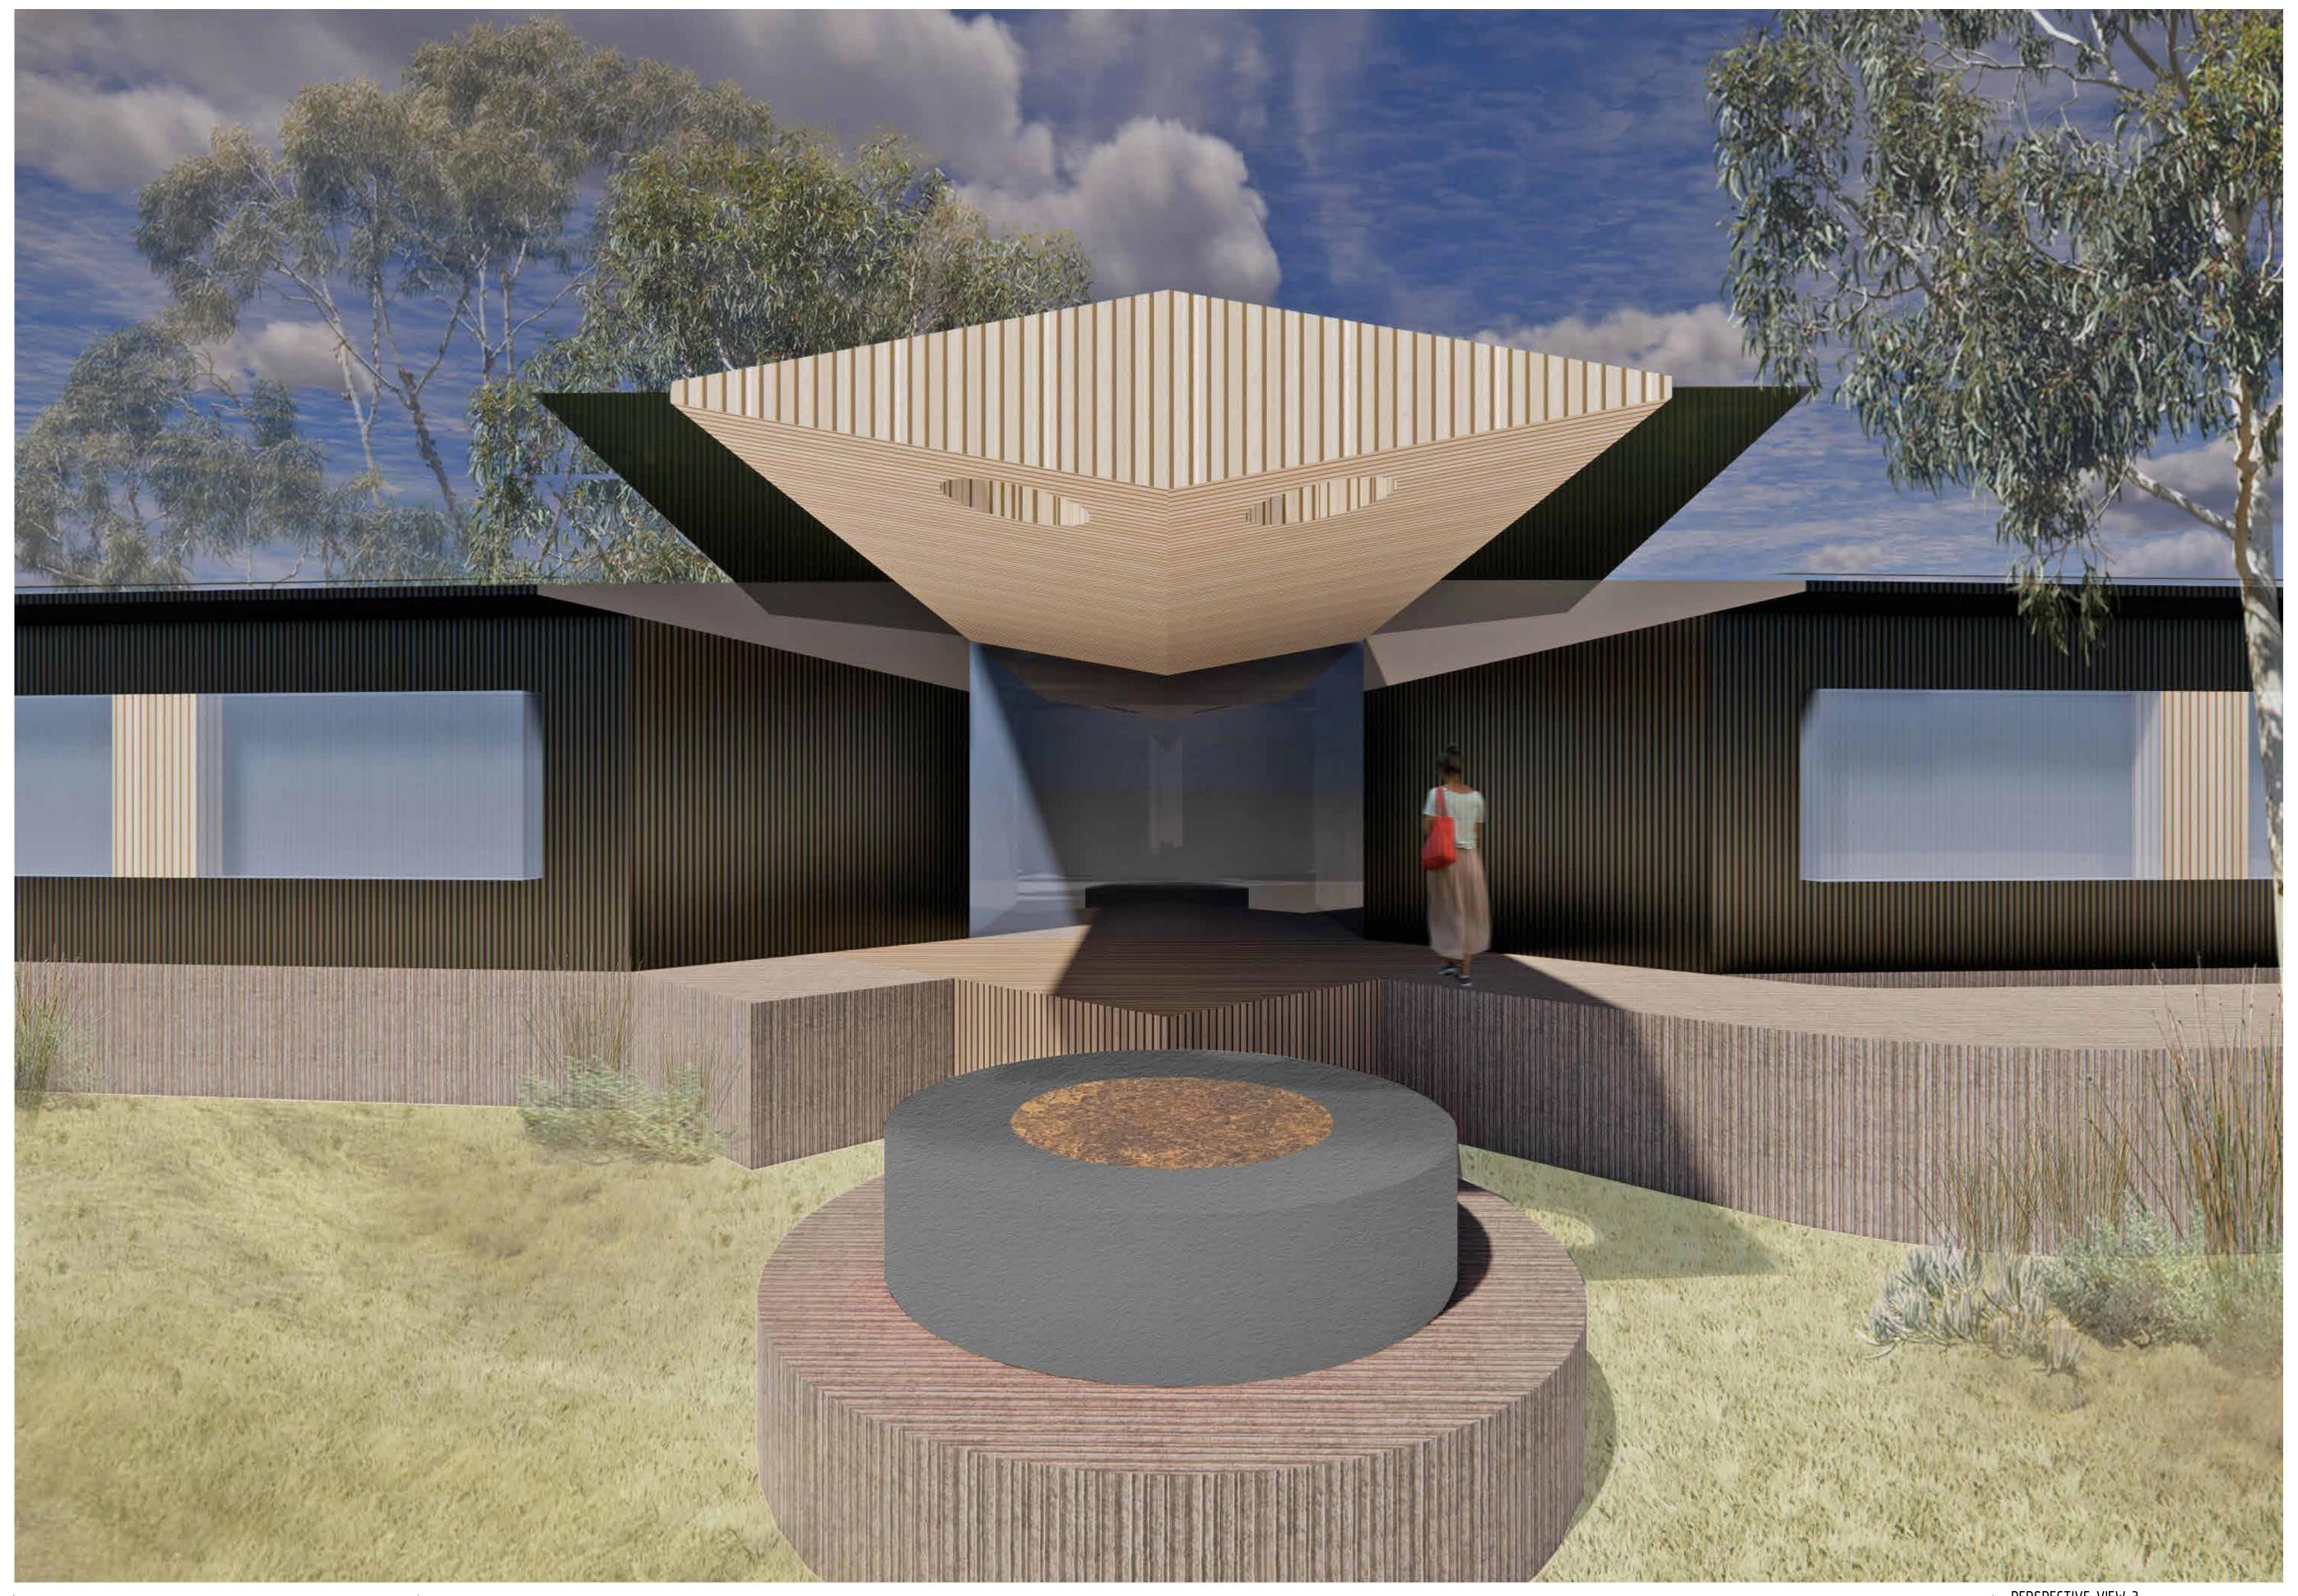

description

All dimensions to be verified on site prior to construction and discrepencies to be clarified with architect. Do not scale drawings, refer to figured dimensions only.

Architectural drawings are to be read in conjunction with specifications & other consultants documentation.

RL 0 is the benchmark level taken from the floor level of the existing building.

Dimensions and RLs are in mm.

This drawing is copyright.

WORKSHOP ARCHITECTURE ACN 131 877 908 PERSPECTIVE VIEW 3 HEALESVILLE INDIGENOUS COMMUNITY SERVICES ASSOCIATION