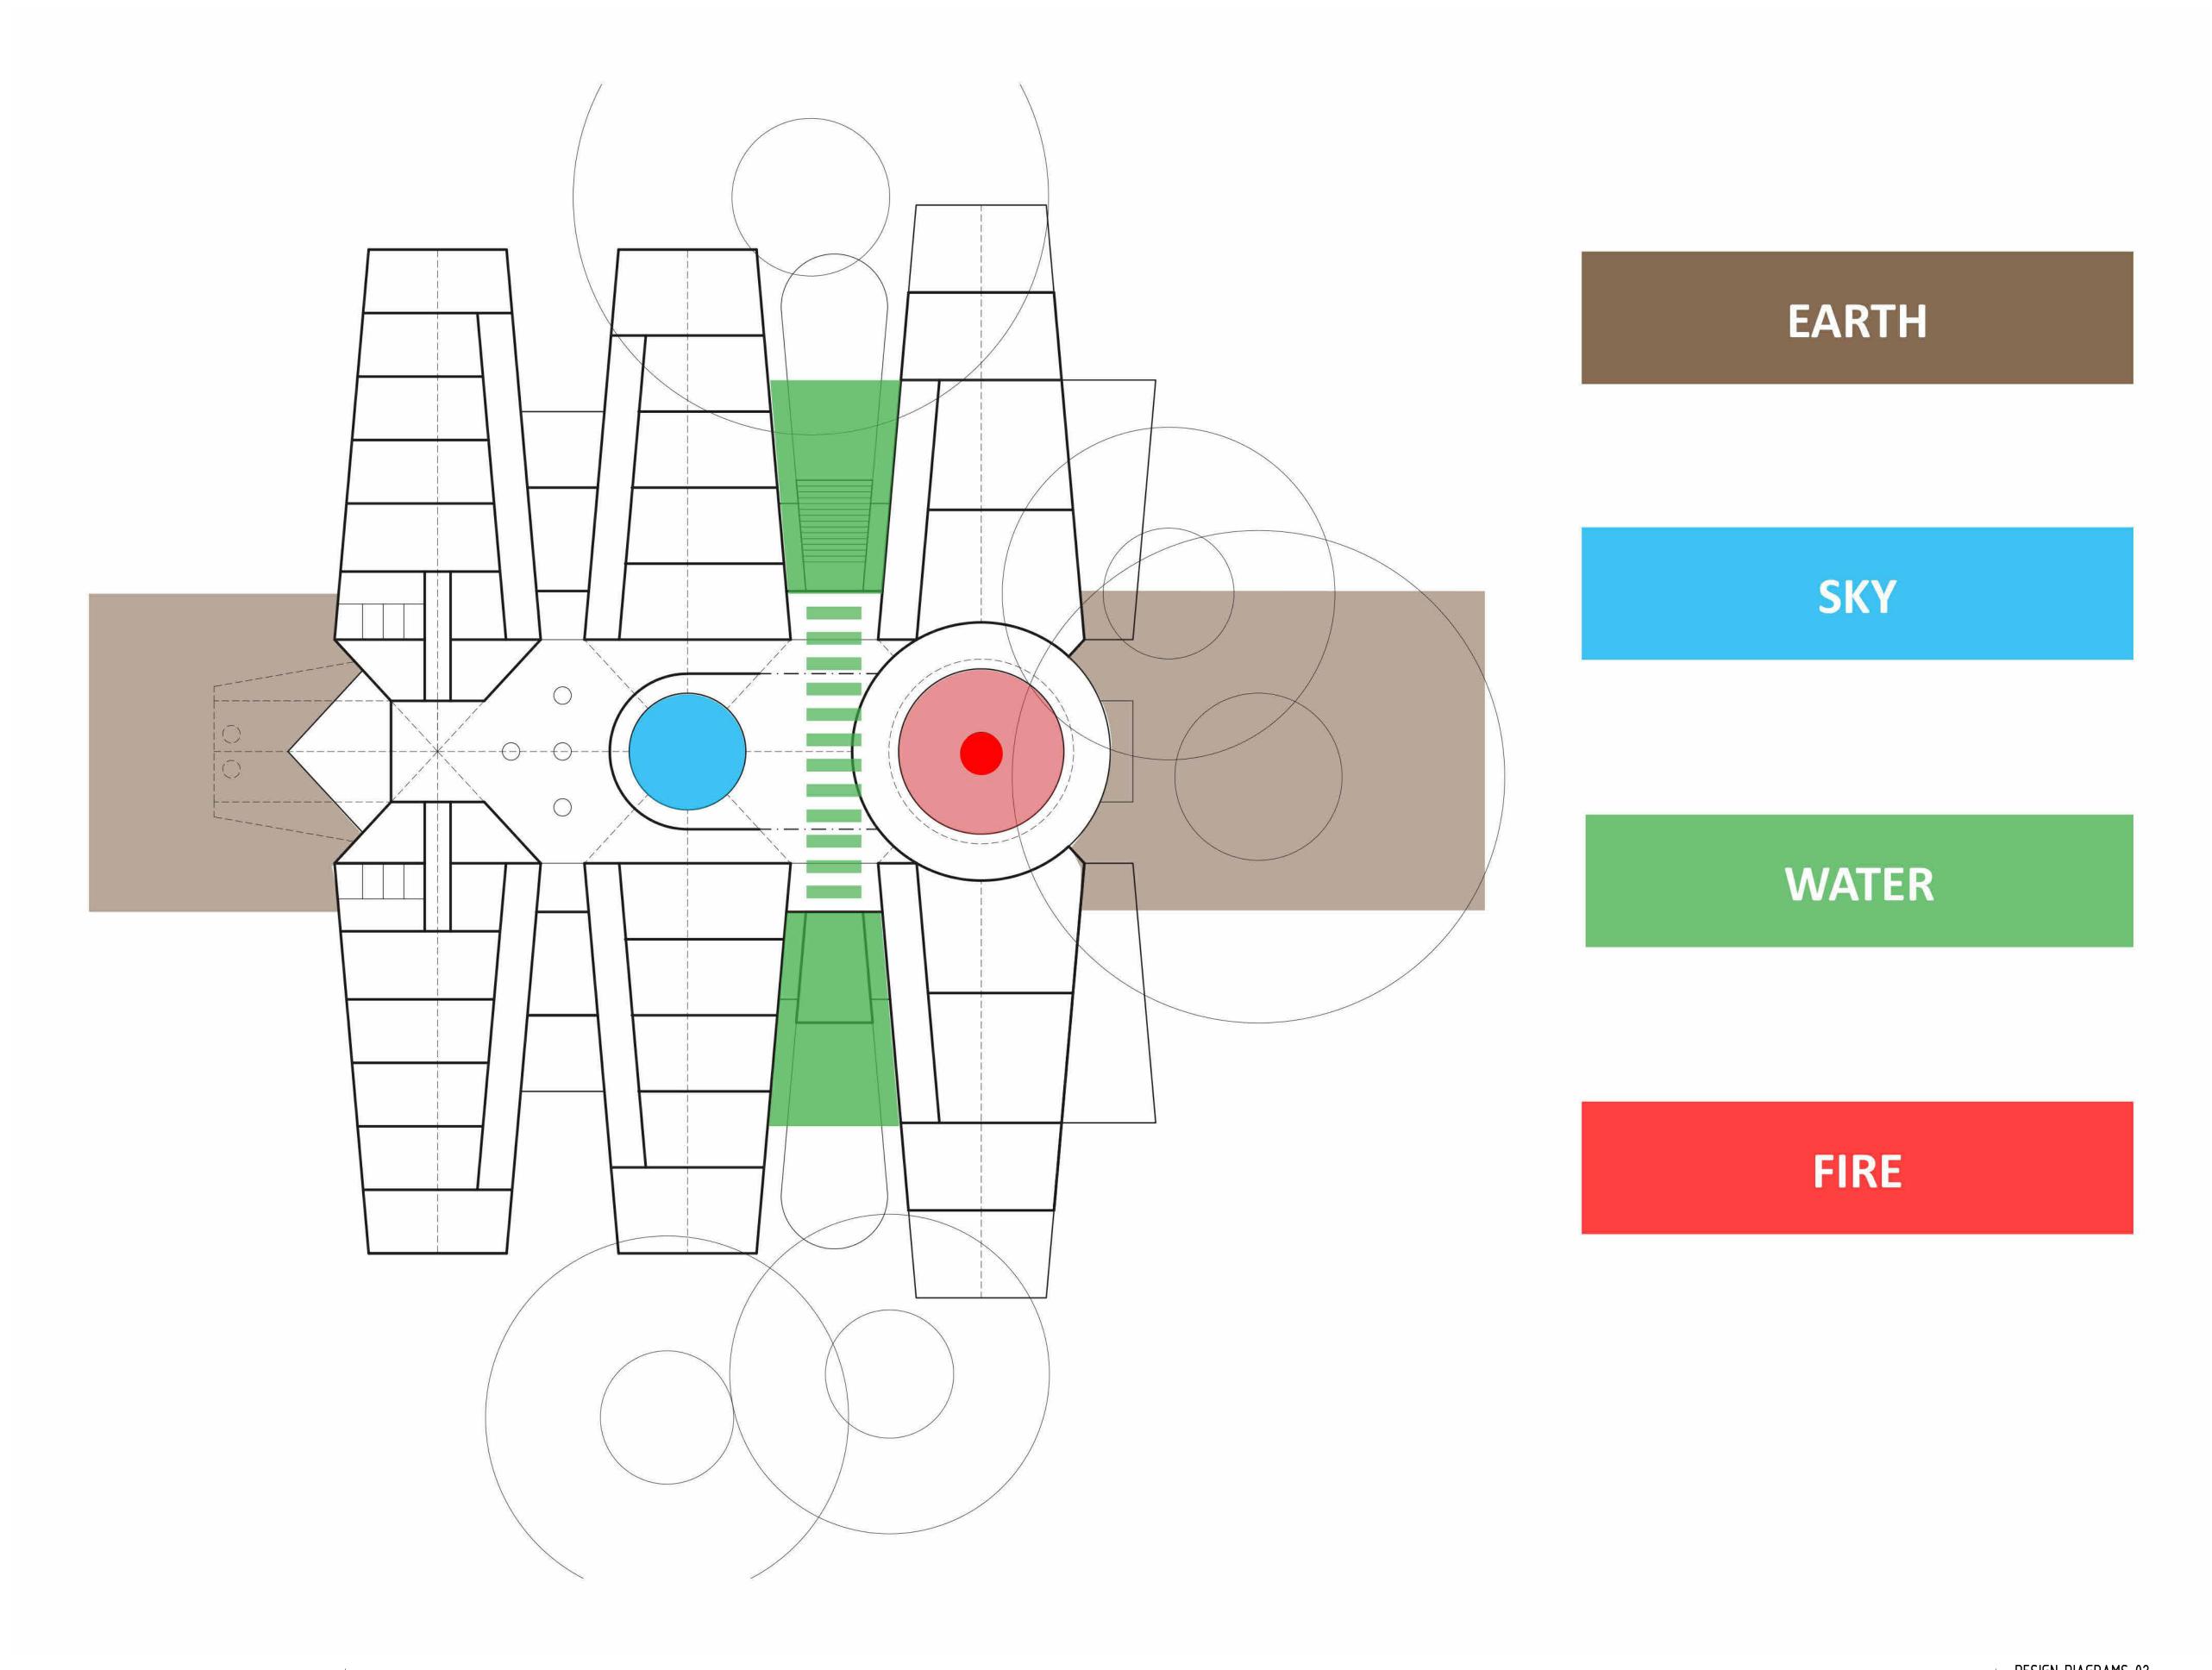

**PLATYPUS** (Rivers)

WEDGETAIL EAGLE (Heavens)

**BOGONG MOTH** (Mountains)

20/01/23 Town Planning Application

23/02/24 Town Planning Revision

03/02/25 Revised Landscape

description

All dimensions to be verified on site prior to construction and discrepencies to be clarified with architect. Do not scale drawings, refer to figured dimensions only. RL 0 is the benchmark level taken from the floor level of the existing building.

**WORKSHOP ARCHITECTURE** 

Level Two 491-495 King Street West Melbourne VIC 3003 Australia T +61 3 9326 8322 mail@workshoparch.com.au www.workshoparch.com.au

DESIGN DIAGRAMS 03

HEALESVILLE INDIGENOUS COMMUNITY SERVICES ASSOCIATION