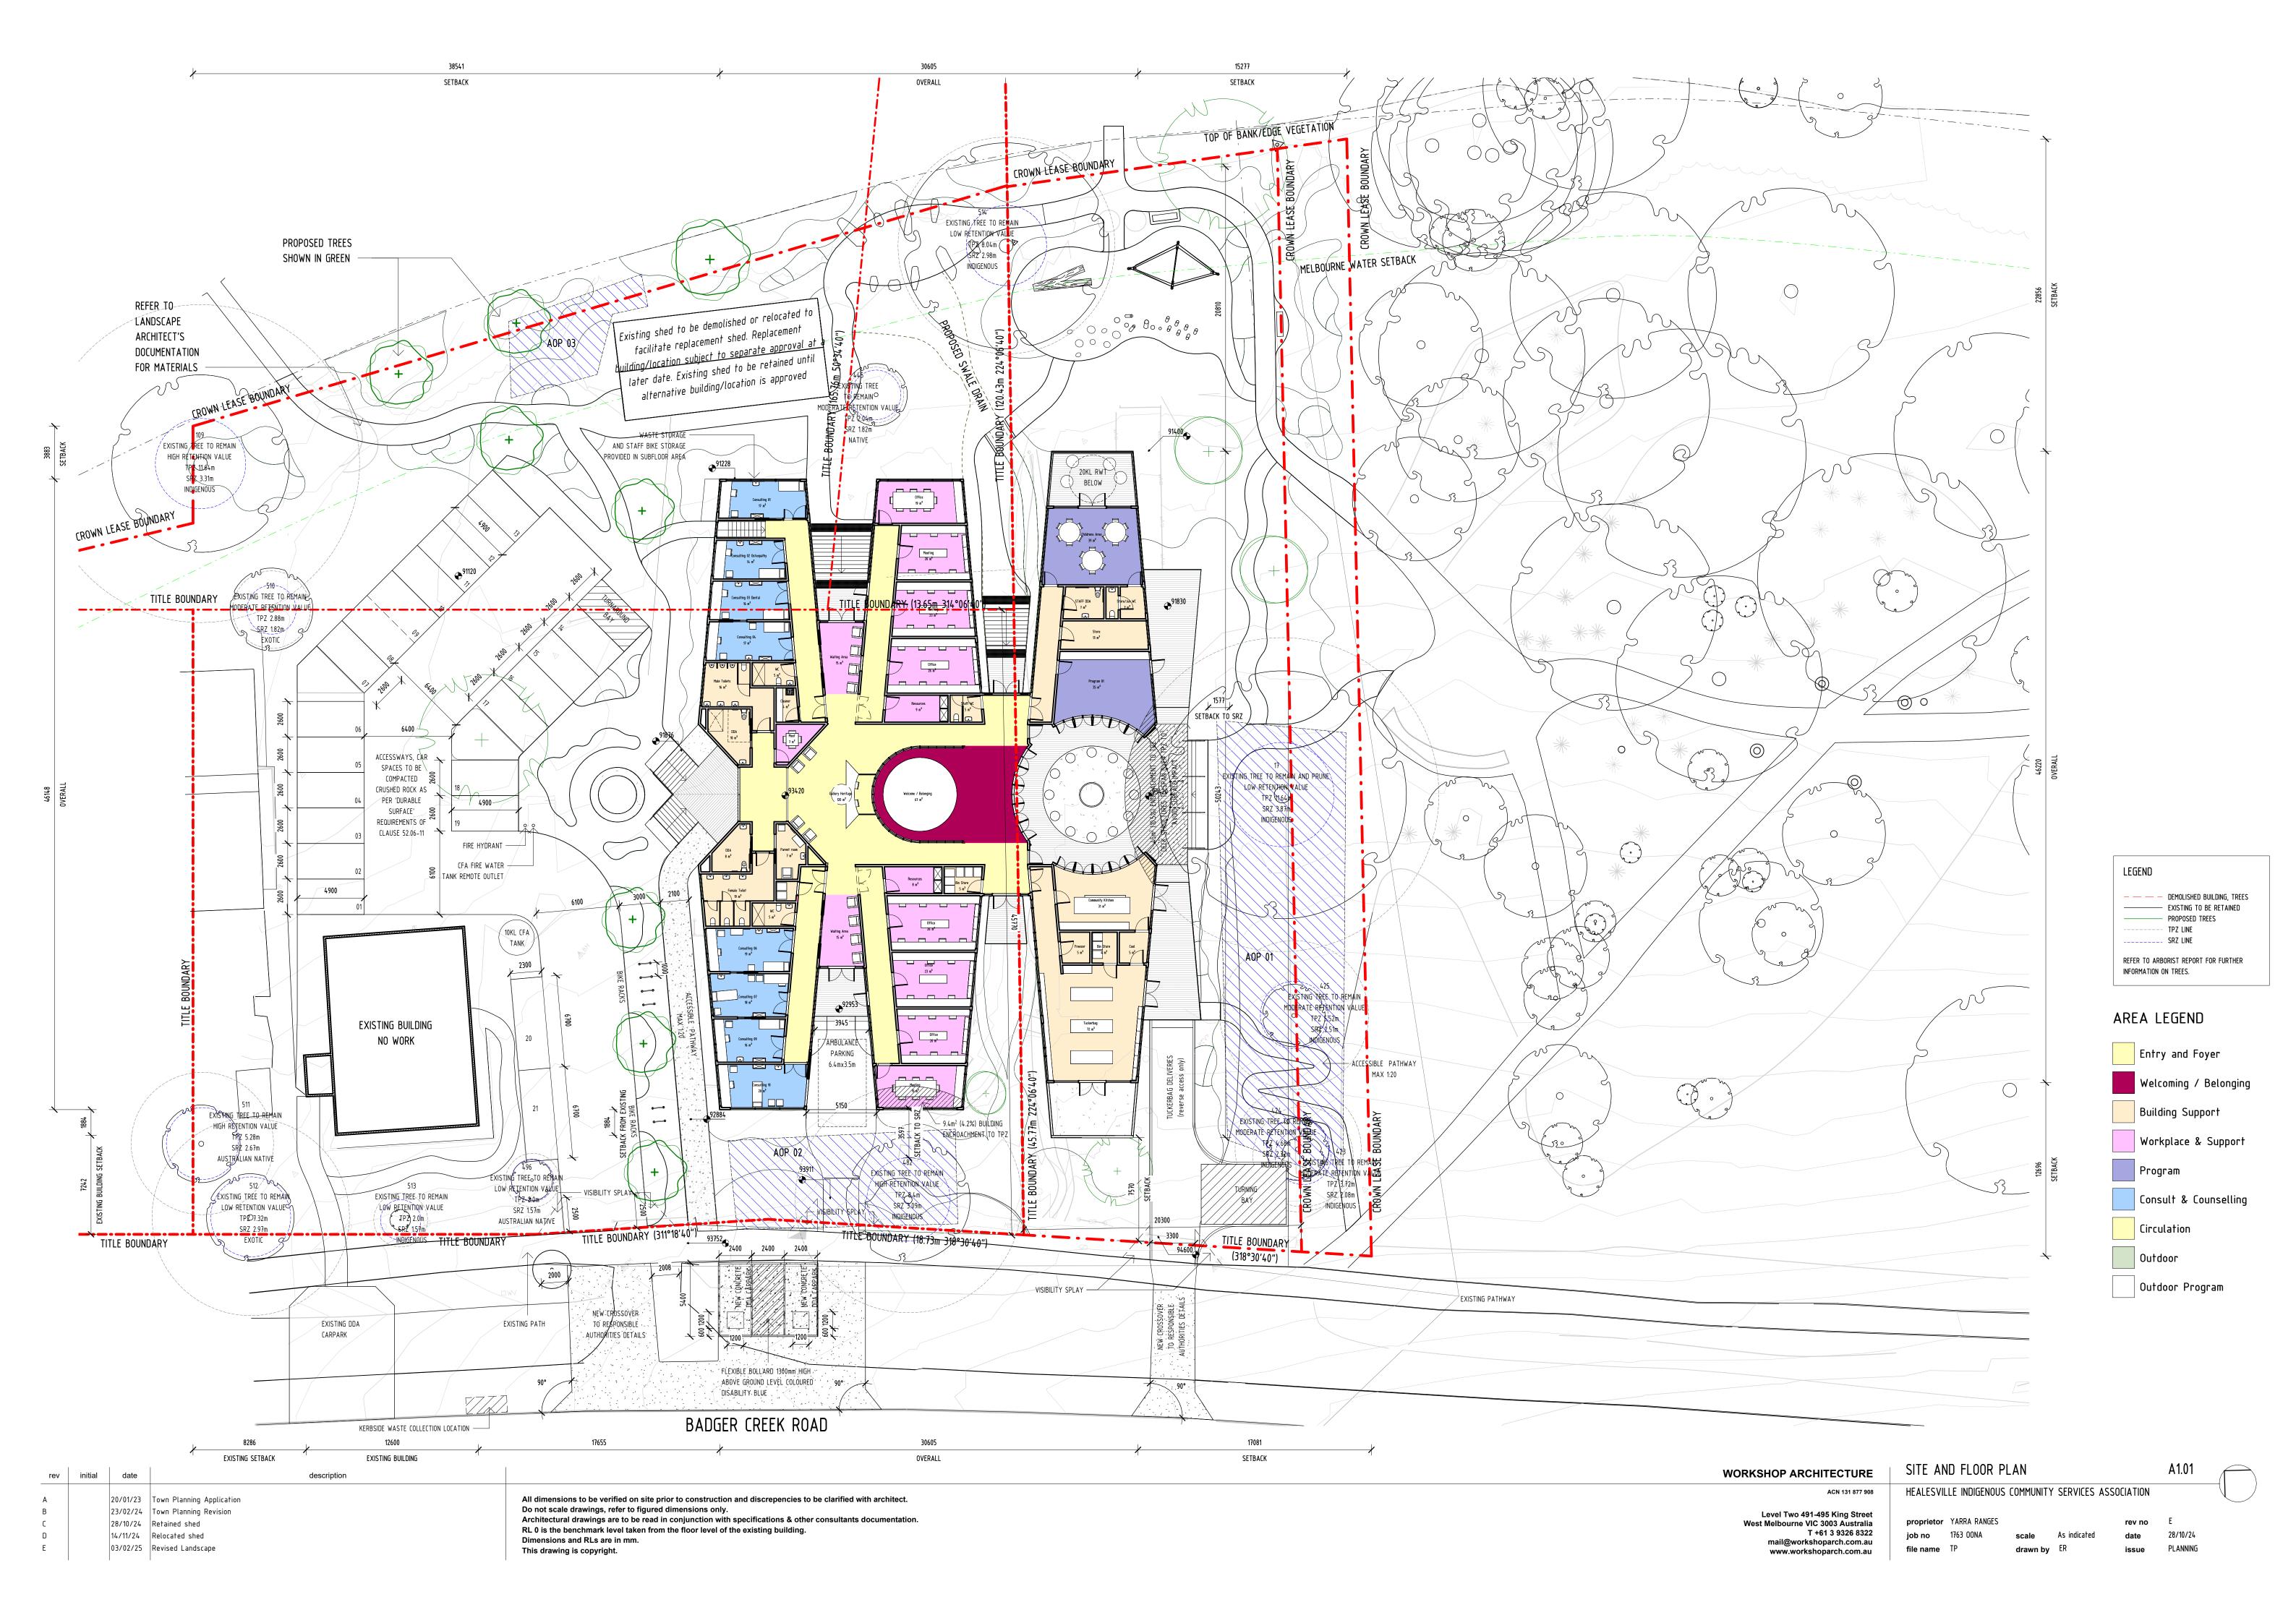

## MATERIALS LEGEND:

- AG WASHED AGGREGATE CONCRETE
- BS BARESTONE CF CONCRETE FLOOR
- CO CORTEN CR CRUSHED ROCK
- GL CLEAR GLAZING
- MC1 METAL CLADDING TYPE 1 (SPANDEK)
- MC2 METAL CLADDING TYPE 2 (SPANDEK) MR1 METAL ROOFING TYPE 1 (SPANDEK)
- RE RAMMED EARTH TC TIMBER CLADDING

TD TIMBER DECKING

MS MUDSTONE

ADVERTISED

description 20/01/23 Town Planning Application All dimensions to be verified on site prior to construction and discrepencies to be clarified with architect. Do not scale drawings, refer to figured dimensions only. 23/02/24 Town Planning Revision Architectural drawings are to be read in conjunction with specifications & other consultants documentation. 03/02/25 Revised Landscape RL 0 is the benchmark level taken from the floor level of the existing building. Dimensions and RLs are in mm.