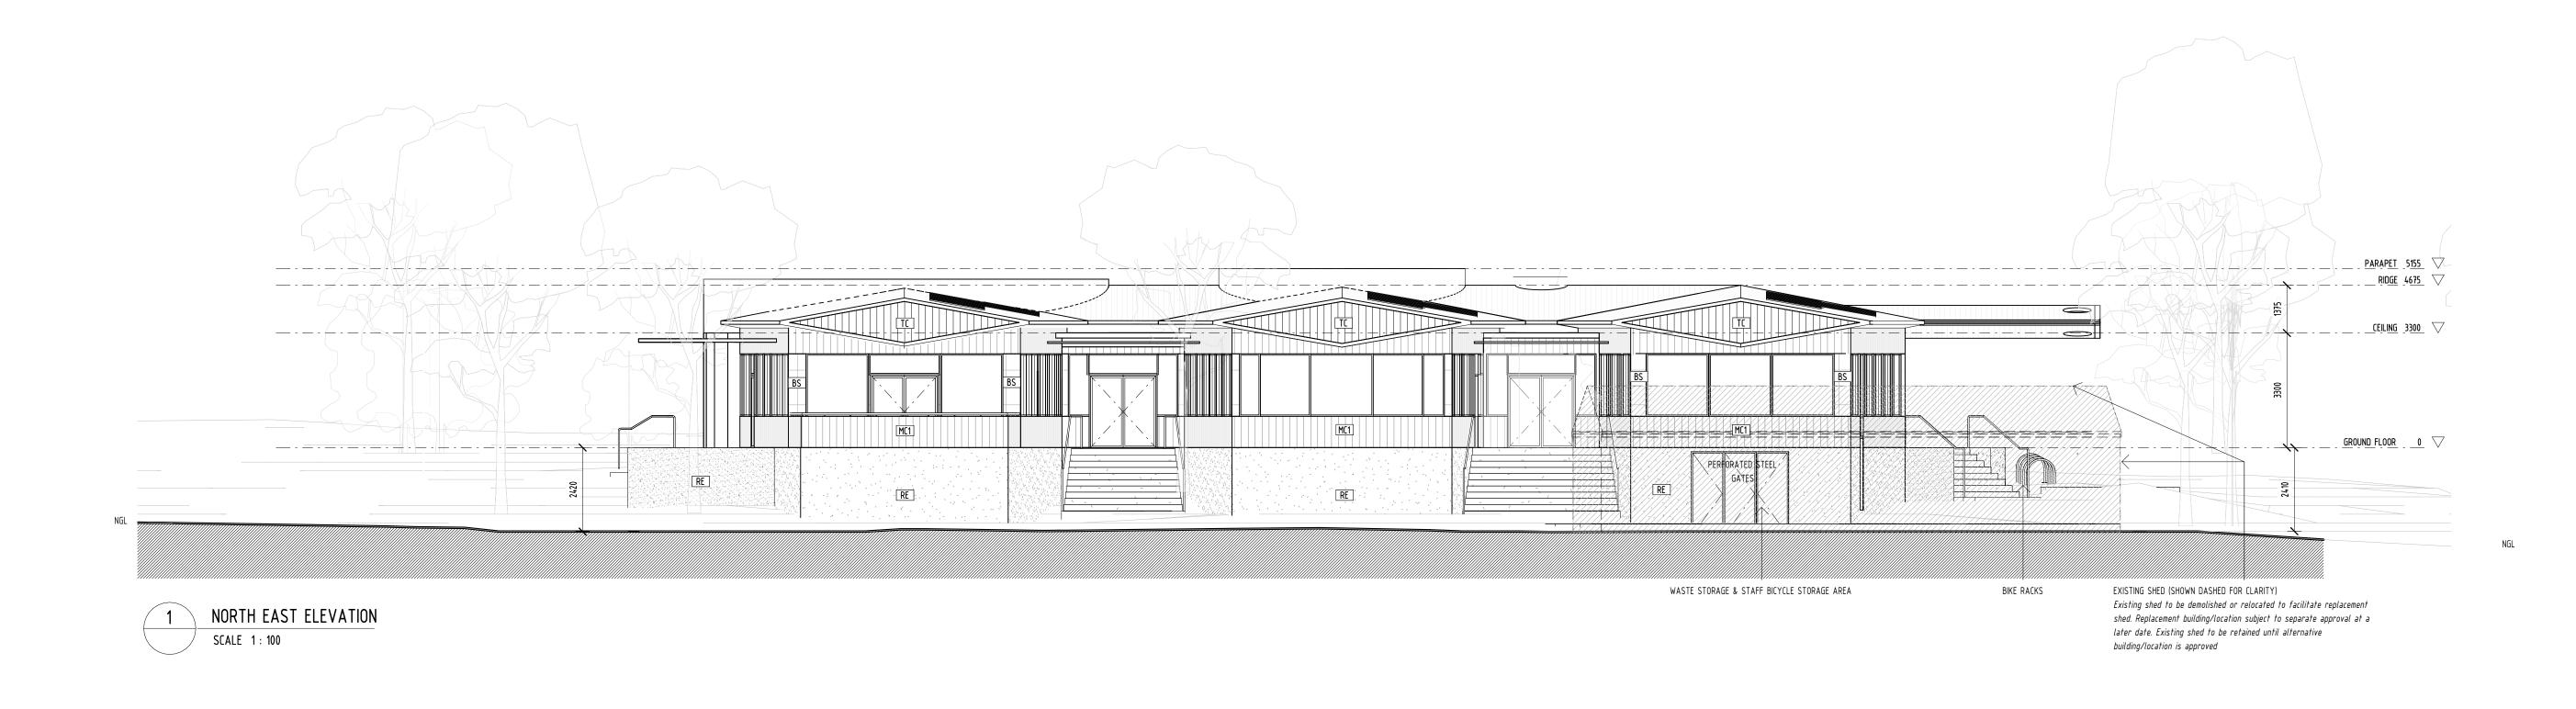

| rev ir      | initial | date description                                                                  | WORKSHOP ARG                                                                                                  | CHITECTURE                            | PROPOSED ELEVATION                                          | IONS                     |              |         | A3.01                     |  |
|-------------|---------|-----------------------------------------------------------------------------------|---------------------------------------------------------------------------------------------------------------|---------------------------------------|-------------------------------------------------------------|--------------------------|--------------|---------|---------------------------|--|
| A           | 2       | 20/01/23 Town Planning Application                                                | All dimensions to be verified on site prior to construction and discrepencies to be clarified with architect. | ACN 131 877 908                       | HEALESVILLE INDIGENOUS (                                    | COMMUNITY SE             | ERVICES ASSO | CIATION |                           |  |
| B<br>C<br>D |         | 23/02/24 Town Planning Revision 28/10/24 Retained shed 03/02/25 Revised Landscape | West Melbourne \ RL 0 is the benchmark level taken from the floor level of the existing building.             | T +61 3 9326 8322<br>kshoparch.com.au | proprietor YARRA RANGES<br>job no 1763 00NA<br>file name TP | scale 1 :<br>drawn by ER | : 100        |         | D<br>28/10/24<br>PLANNING |  |