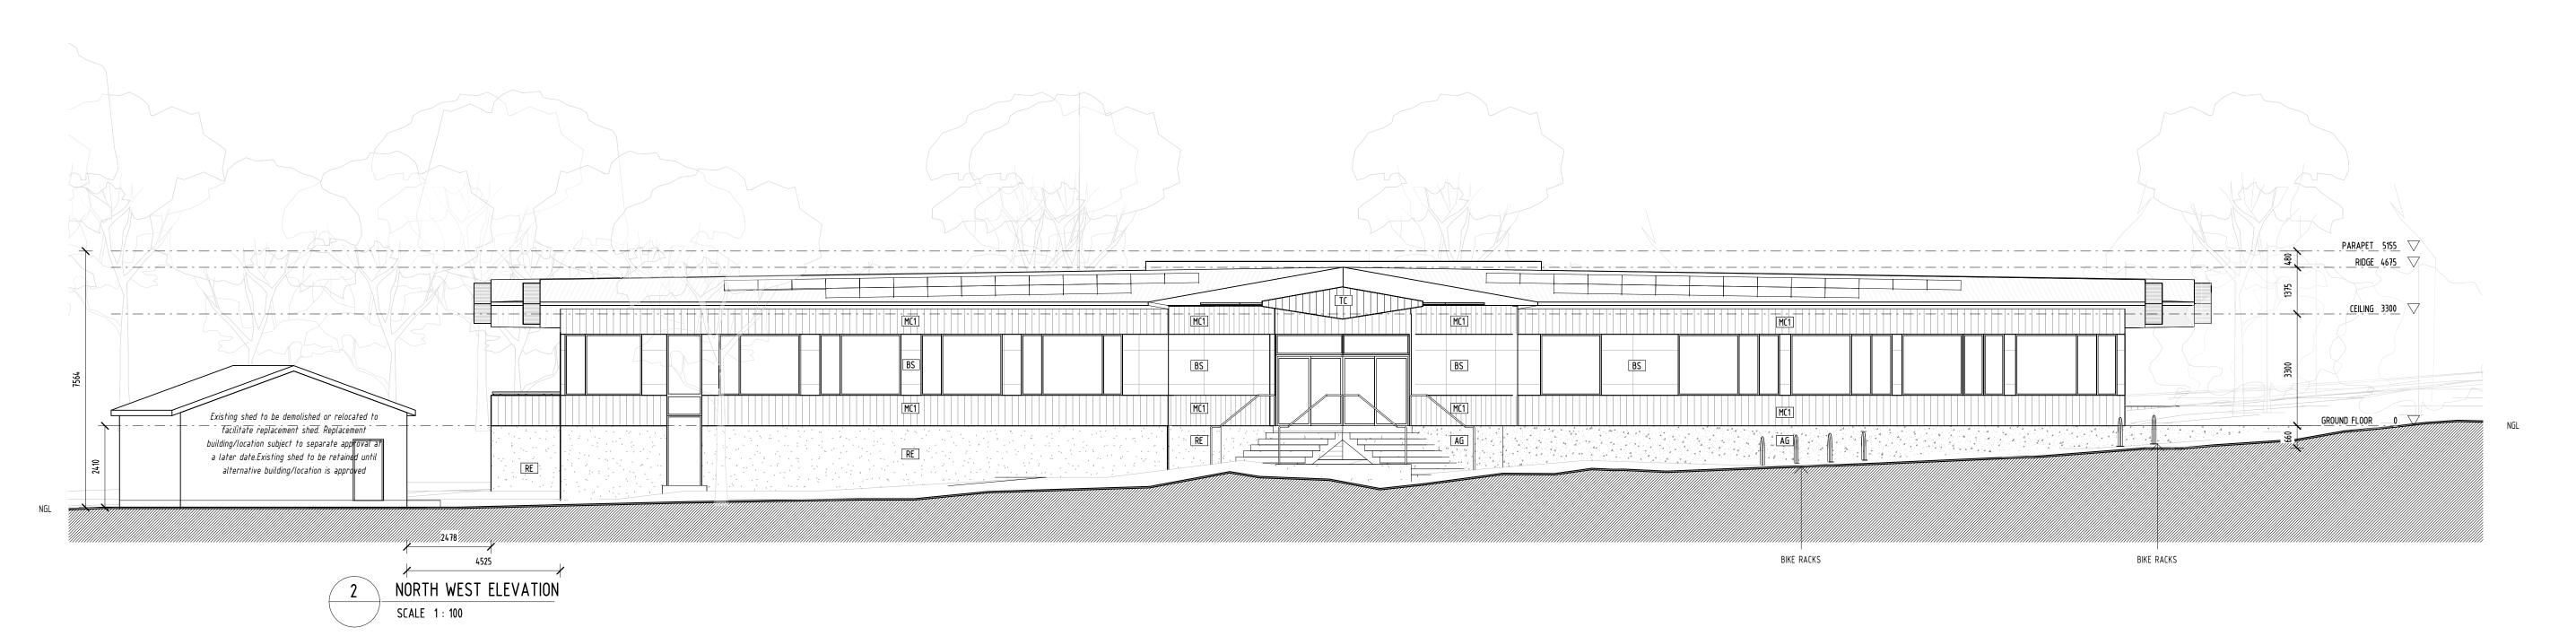

| rev ir      | initial | date description                                                                  | WORKSHOP ARG                                                                                                  | CHITECTURE                            | PROPOSED ELEVATION                                          | IONS                     |              |         | A3.01                     |  |
|-------------|---------|-----------------------------------------------------------------------------------|---------------------------------------------------------------------------------------------------------------|---------------------------------------|-------------------------------------------------------------|--------------------------|--------------|---------|---------------------------|--|
| A           | 2       | 20/01/23 Town Planning Application                                                | All dimensions to be verified on site prior to construction and discrepencies to be clarified with architect. | ACN 131 877 908                       | HEALESVILLE INDIGENOUS (                                    | COMMUNITY SE             | ERVICES ASSO | CIATION |                           |  |
| B<br>C<br>D |         | 23/02/24 Town Planning Revision 28/10/24 Retained shed 03/02/25 Revised Landscape | West Melbourne \ RL 0 is the benchmark level taken from the floor level of the existing building.             | T +61 3 9326 8322<br>kshoparch.com.au | proprietor YARRA RANGES<br>job no 1763 00NA<br>file name TP | scale 1 :<br>drawn by ER | : 100        |         | D<br>28/10/24<br>PLANNING |  |