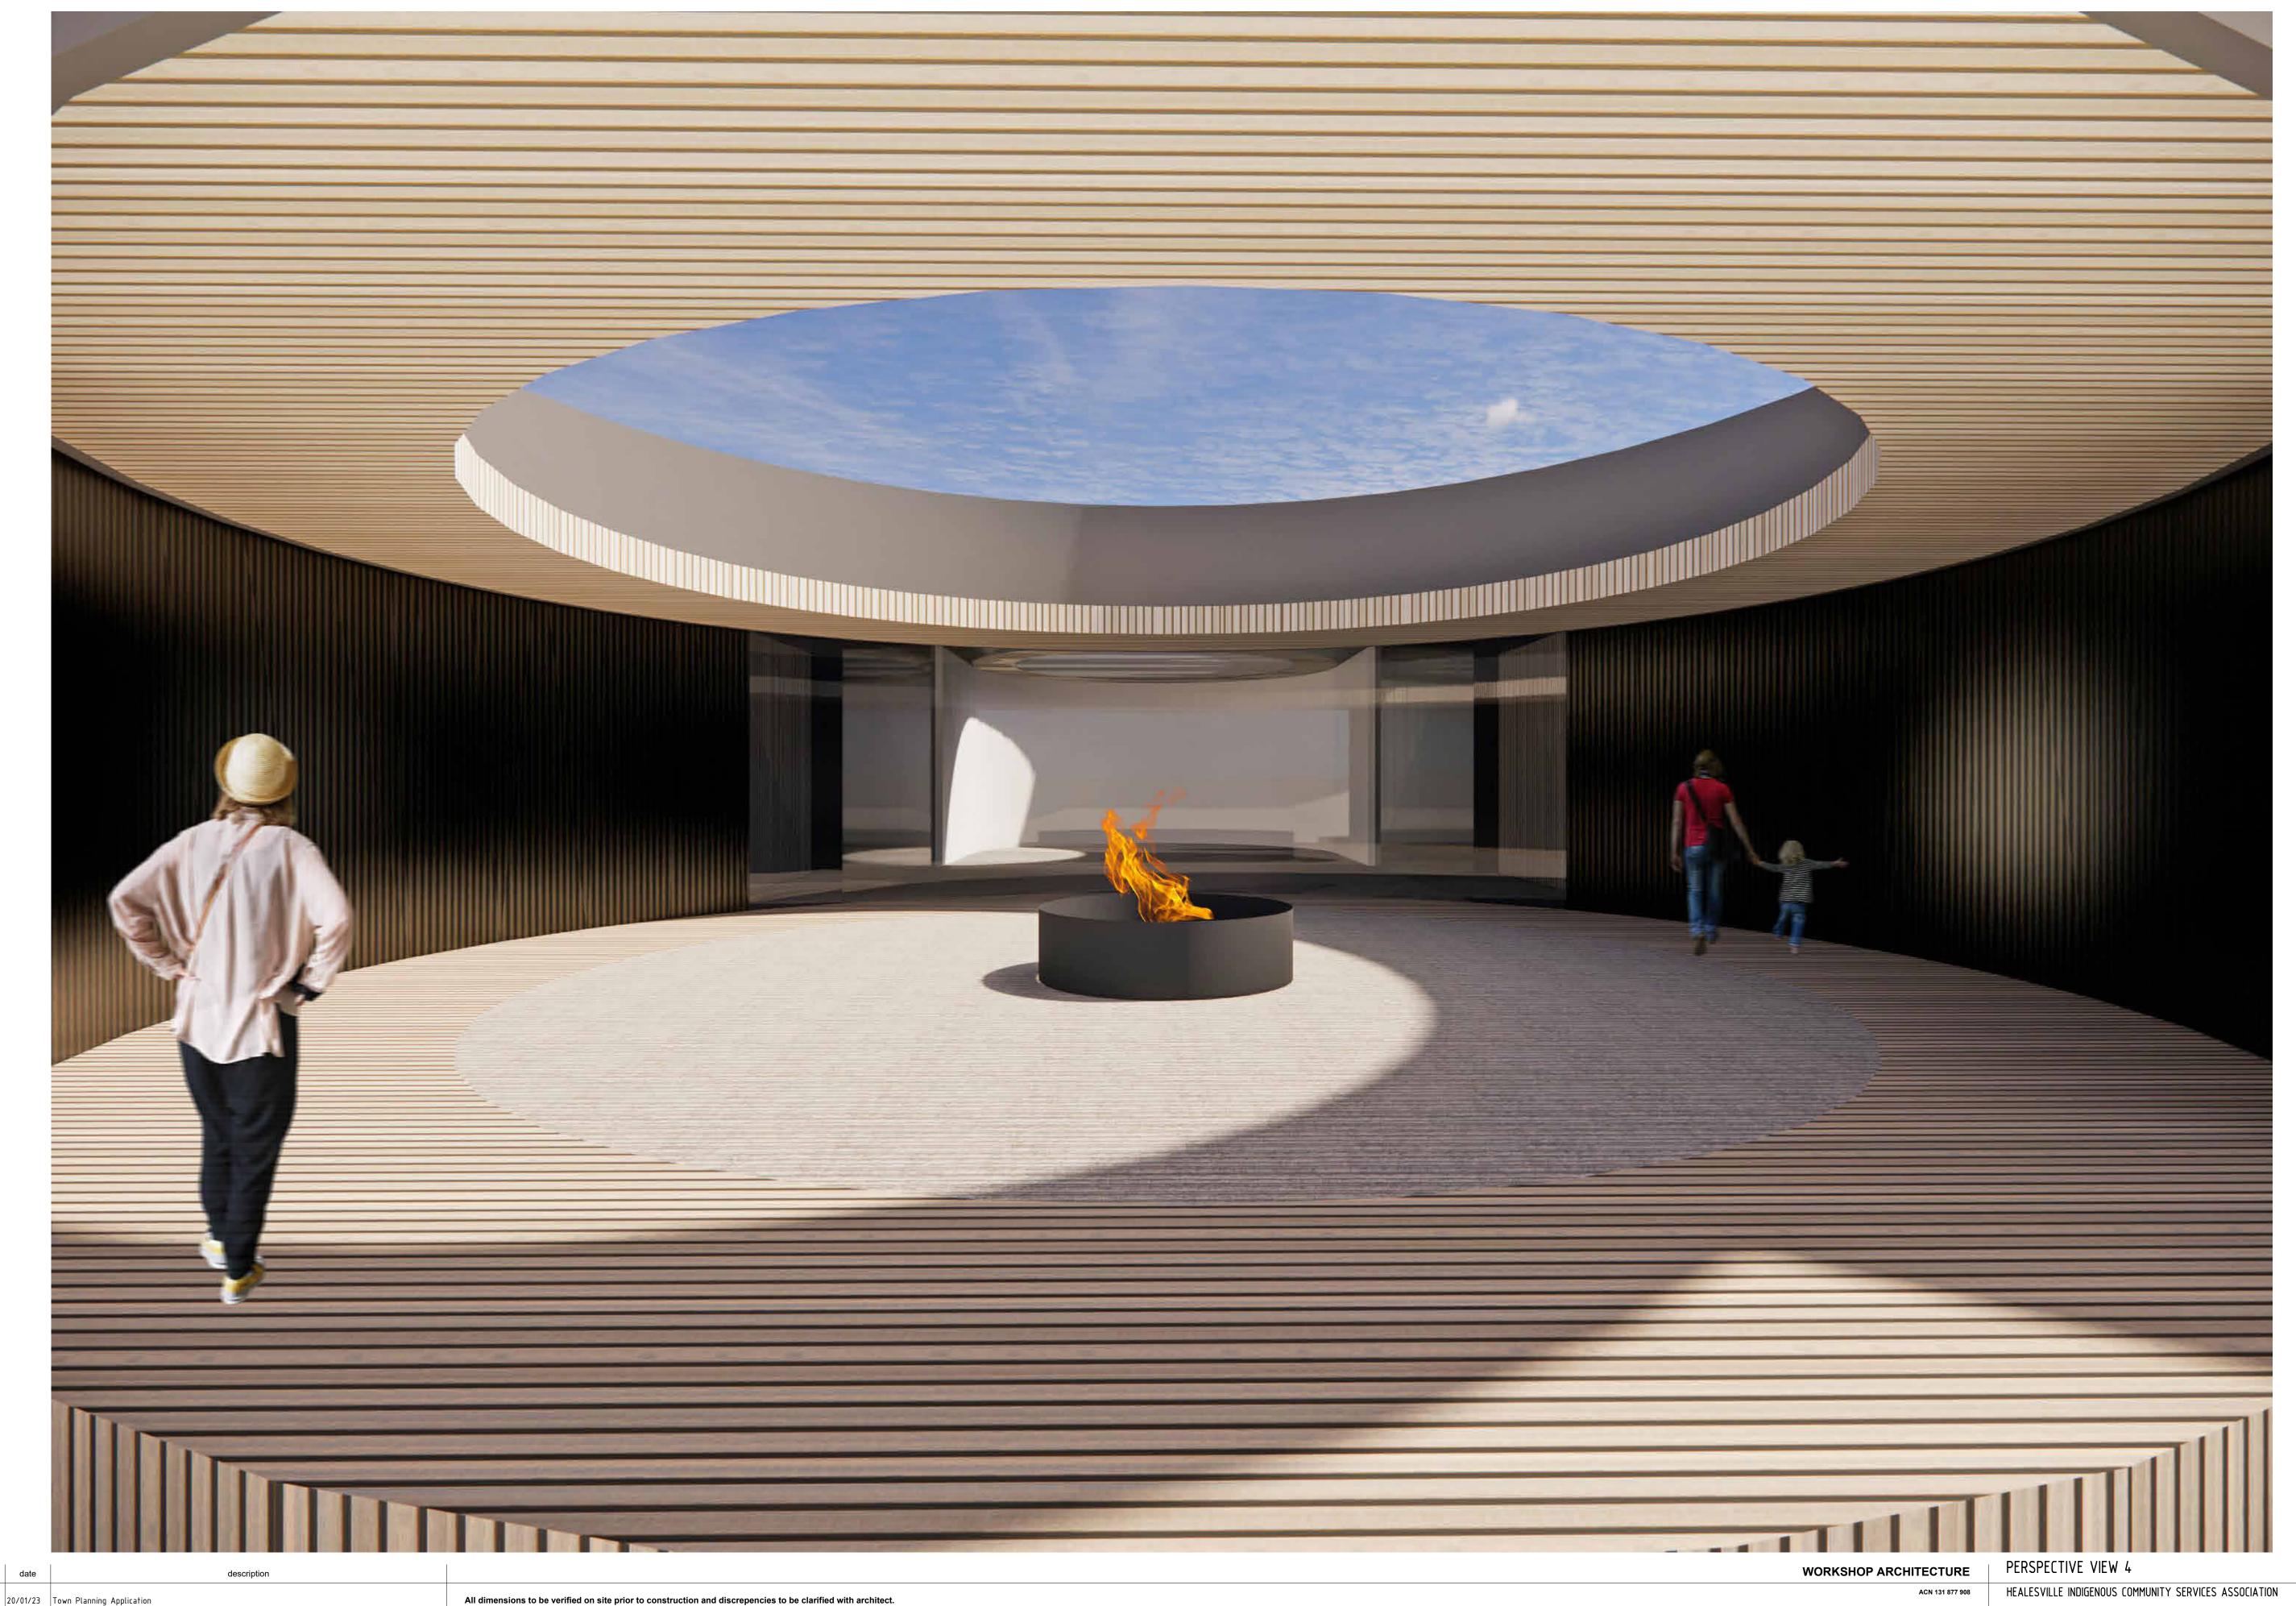

All dimensions to be verified on site prior to construction and discrepencies to be clarified with architect. Do not scale drawings, refer to figured dimensions only.

Architectural drawings are to be read in conjunction with specifications & other consultants documentation.

RL 0 is the benchmark level taken from the floor level of the existing building.

Dimensions and RLs are in mm.

This drawing is copyright.

Level Two 491-495 King Street West Melbourne VIC 3003 Australia T +61 3 9326 8322 mail@workshoparch.com.au www.workshoparch.com.au