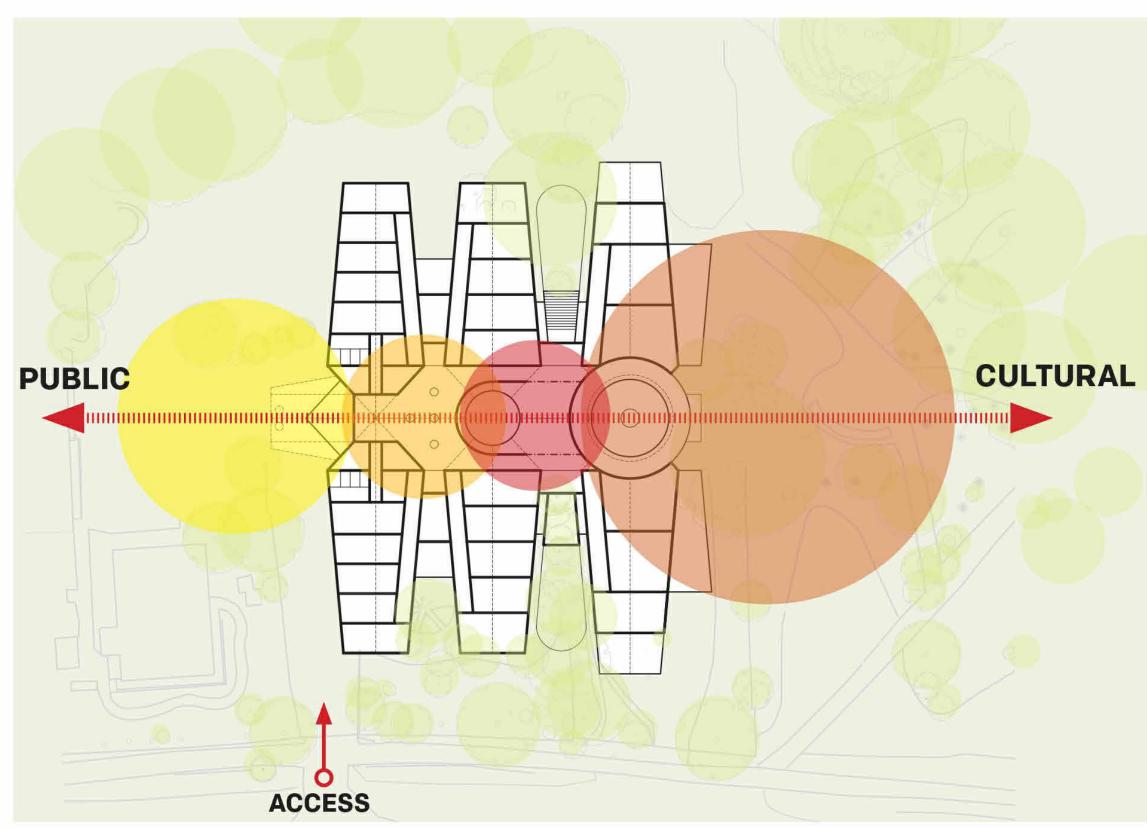

connection to Country

welcoming Community from near and far

gradation from public to private

connection to Cultural place

description All dimensions to be verified on site prior to construction and discrepencies to be clarified with architect. 20/01/23 Town Planning Application 23/02/24 Town Planning Revision Do not scale drawings, refer to figured dimensions only. Architectural drawings are to be read in conjunction with specifications & other consultants documentation. 03/02/25 Revised Landscape RL 0 is the benchmark level taken from the floor level of the existing building. Dimensions and RLs are in mm.

This drawing is copyright.

**WORKSHOP ARCHITECTURE** Level Two 491-495 King Street West Melbourne VIC 3003 Australia

T +61 3 9326 8322

mail@workshoparch.com.au

DESIGN DIAGRAMS 01 HEALESVILLE INDIGENOUS COMMUNITY SERVICES ASSOCIATION