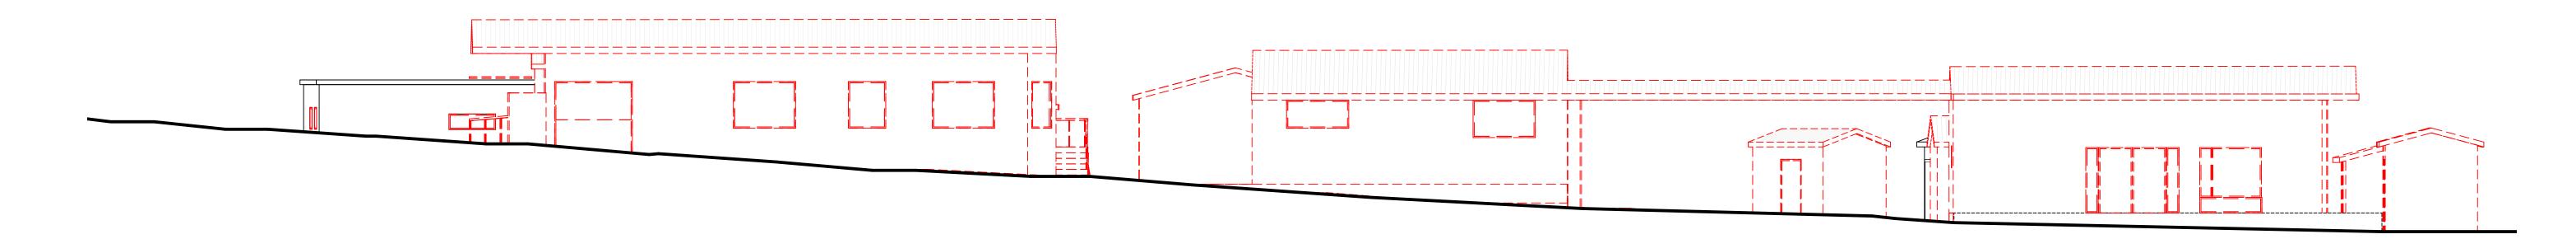

2 BADGER CREEK ROAD ELEVATION
SCALE 1: 100

| rev         | initial | date     | description                                                        |                                                                                                                                                                                                                                                                                                                                                                                                                              |
|-------------|---------|----------|--------------------------------------------------------------------|------------------------------------------------------------------------------------------------------------------------------------------------------------------------------------------------------------------------------------------------------------------------------------------------------------------------------------------------------------------------------------------------------------------------------|
| A<br>B<br>C |         | 23/02/24 | Town Planning Application Town Planning Revision Revised Landscape | All dimensions to be verified on site prior to construction and discrepencies to be clarified with architect Do not scale drawings, refer to figured dimensions only.  Architectural drawings are to be read in conjunction with specifications & other consultants documentated RL 0 is the benchmark level taken from the floor level of the existing building.  Dimensions and RLs are in mm.  This drawing is copyright. |

| PROPOSED BADGER CREEK RD ELEVATION                    | ı |
|-------------------------------------------------------|---|
| HEALESVILLE INDIGENOUS COMMUNITY SERVICES ASSOCIATION |   |
| proprietor YARRA RANGES rev no                        | ı |