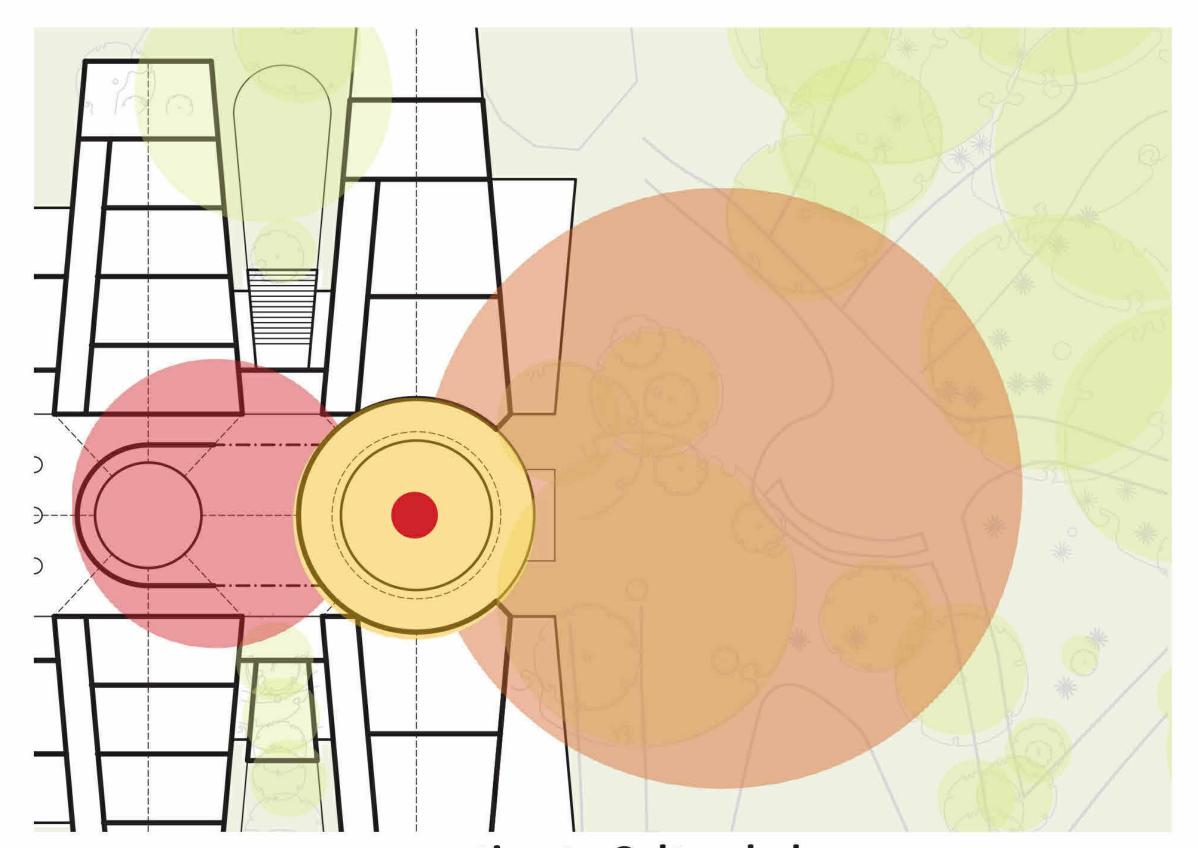

| ev initial date                                               | description                                                                                                                                                                                                                                                                                                    | WORKSHOP ARCHITECTURE    | DESIGN DIAGRAMS 0        | <u>/</u>                     | A5.03                |  |
|---------------------------------------------------------------|----------------------------------------------------------------------------------------------------------------------------------------------------------------------------------------------------------------------------------------------------------------------------------------------------------------|--------------------------|--------------------------|------------------------------|----------------------|--|
| 20/01/23 Town Planning Application                            | All dimensions to be verified on site prior to construction and discrepencies to be clarified with architect.                                                                                                                                                                                                  | ACN 131 877 908          | HEALESVILLE INDIGENOUS C | OMMUNITY SERVICES ASSOCIATIO | ON                   |  |
| 23/02/24 Town Planning Revision<br>03/02/25 Revised Landscape | Do not scale drawings, refer to figured dimensions only. Architectural drawings are to be read in conjunction with specifications & other consultants documentation. RL 0 is the benchmark level taken from the floor level of the existing building. Dimensions and RLs are in mm. This drawing is copyright. | mail@workshoparch.com.au |                          |                              | 23/02/24<br>PLANNING |  |