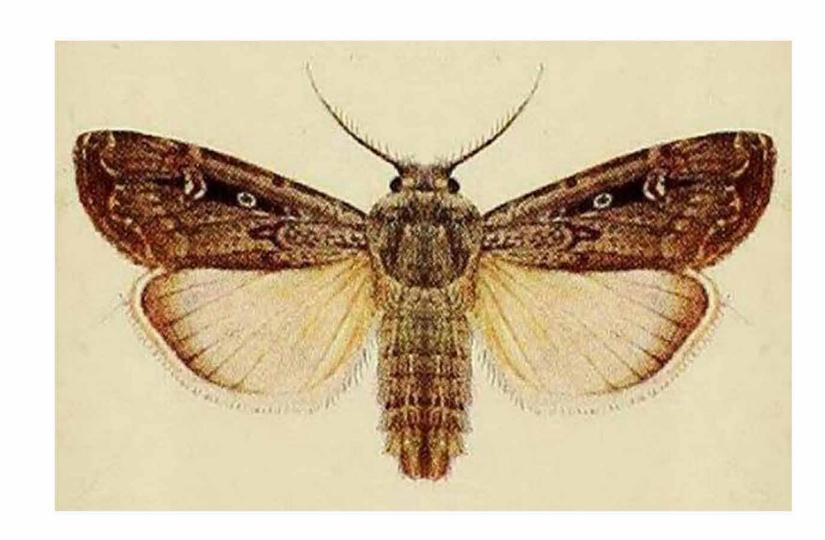

**PLATYPUS** (Rivers)

WEDGETAIL EAGLE (Heavens)

**BOGONG MOTH** (Mountains)

20/01/23 Town Planning Application

23/02/24 Town Planning Revision

03/02/25 Revised Landscape

description

All dimensions to be verified on site prior to construction and discrepencies to be clarified with architect. Do not scale drawings, refer to figured dimensions only. RL 0 is the benchmark level taken from the floor level of the existing building.