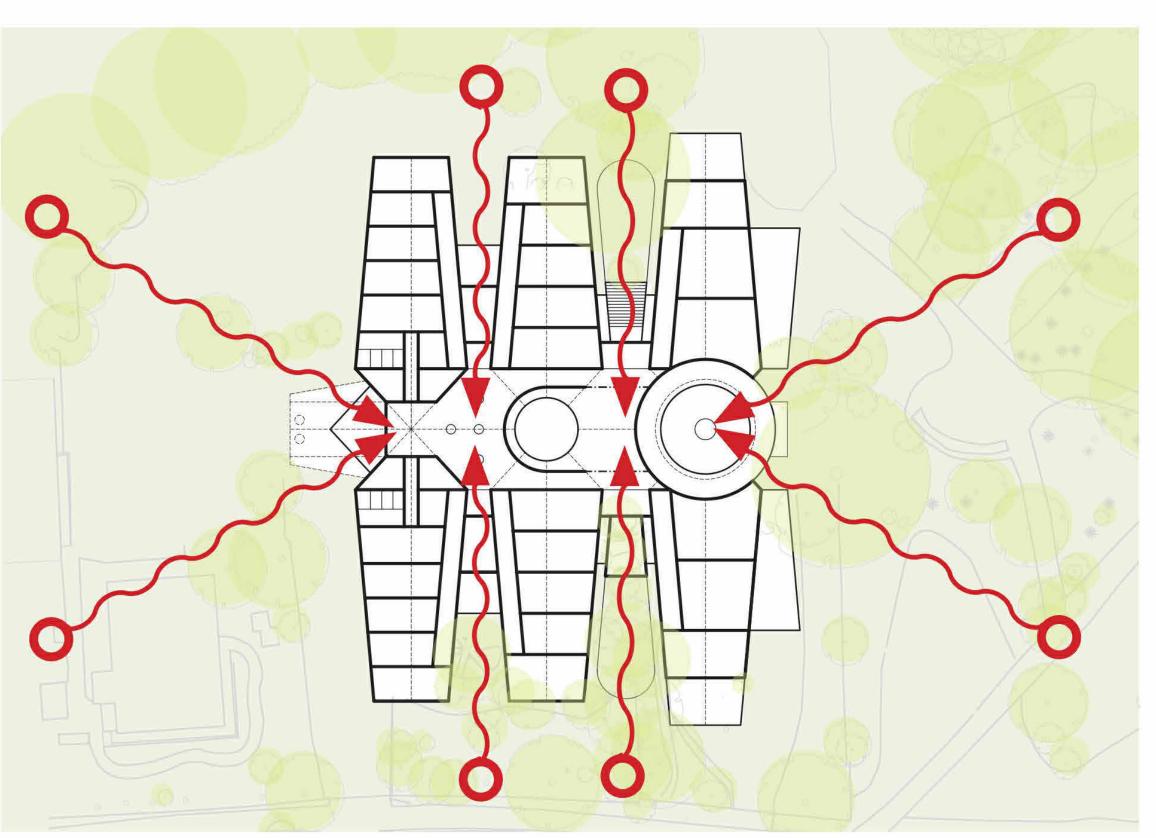

connection to Country

welcoming Community from near and far

gradation from public to private

connection to Cultural place

description All dimensions to be verified on site prior to construction and discrepencies to be clarified with architect. 20/01/23 Town Planning Application 23/02/24 Town Planning Revision Do not scale drawings, refer to figured dimensions only. Architectural drawings are to be read in conjunction with specifications & other consultants documentation. 03/02/25 Revised Landscape RL 0 is the benchmark level taken from the floor level of the existing building. Dimensions and RLs are in mm.

This drawing is copyright.

**WORKSHOP ARCHITECTURE** Level Two 491-495 King Street West Melbourne VIC 3003 Australia

T +61 3 9326 8322

mail@workshoparch.com.au

DESIGN DIAGRAMS 01 HEALESVILLE INDIGENOUS COMMUNITY SERVICES ASSOCIATION