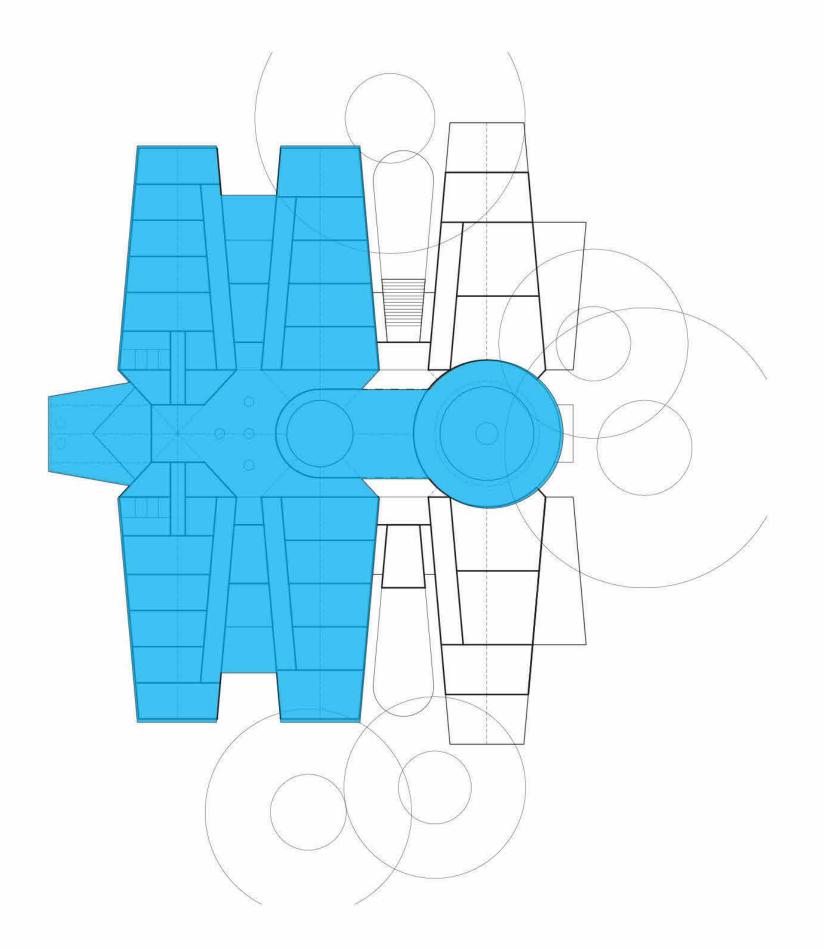

| ev initial date                                               | description                                                                                                                                                                                                                                                                                                    | WORKSHOP ARCHITECTURE    | DESIGN DIAGRAMS 0        | <u>/</u>                     | A5.03                |  |
|---------------------------------------------------------------|----------------------------------------------------------------------------------------------------------------------------------------------------------------------------------------------------------------------------------------------------------------------------------------------------------------|--------------------------|--------------------------|------------------------------|----------------------|--|
| 20/01/23 Town Planning Application                            | All dimensions to be verified on site prior to construction and discrepencies to be clarified with architect.                                                                                                                                                                                                  | ACN 131 877 908          | HEALESVILLE INDIGENOUS C | OMMUNITY SERVICES ASSOCIATIO | ON                   |  |
| 23/02/24 Town Planning Revision<br>03/02/25 Revised Landscape | Do not scale drawings, refer to figured dimensions only. Architectural drawings are to be read in conjunction with specifications & other consultants documentation. RL 0 is the benchmark level taken from the floor level of the existing building. Dimensions and RLs are in mm. This drawing is copyright. | mail@workshoparch.com.au |                          |                              | 23/02/24<br>PLANNING |  |

**PLATYPUS** (Rivers)

WEDGETAIL EAGLE (Heavens)

**BOGONG MOTH** (Mountains)

20/01/23 Town Planning Application

23/02/24 Town Planning Revision

03/02/25 Revised Landscape

description

All dimensions to be verified on site prior to construction and discrepencies to be clarified with architect. Do not scale drawings, refer to figured dimensions only. RL 0 is the benchmark level taken from the floor level of the existing building.

**WORKSHOP ARCHITECTURE** 

Level Two 491-495 King Street West Melbourne VIC 3003 Australia T +61 3 9326 8322 mail@workshoparch.com.au www.workshoparch.com.au

DESIGN DIAGRAMS 03

HEALESVILLE INDIGENOUS COMMUNITY SERVICES ASSOCIATION